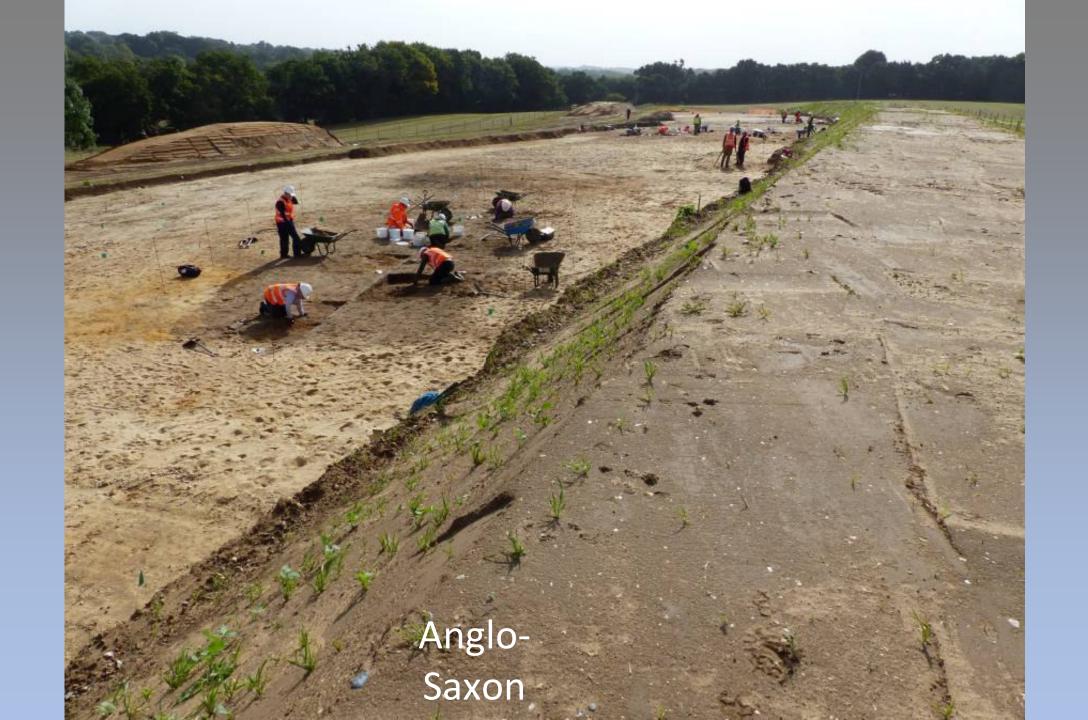

tury (Claydon)
- Constantius Roman coin 4<sup>th</sup> century (Holly Lane, Little Bealings)
- 6. Anglo-Saxon girdle hanger 7<sup>th</sup>-8<sup>th</sup> century (Holly





# Finds from the Waldringfield area:

- Romano-British
  brooch
- William III silver sixpence
- Roman denarius

#### The Excavation

# When you realise...



...you left your trowel in the trench!!



### **Some Statistics**

Route length 37 km

Number of sites 60

Area of archaeological excavation 63 hectares

Number of archaeologists 235

Number of archaeological subcontractors 11

Likely number of samples taken 7,000































Iron Age pot in a pit, found near Newbourne













Above: National Mapping Programme Shottisham Below: National Mapping Programme Levington













































High to Later Medi eval

















































The End (so far)

Thank you for listening