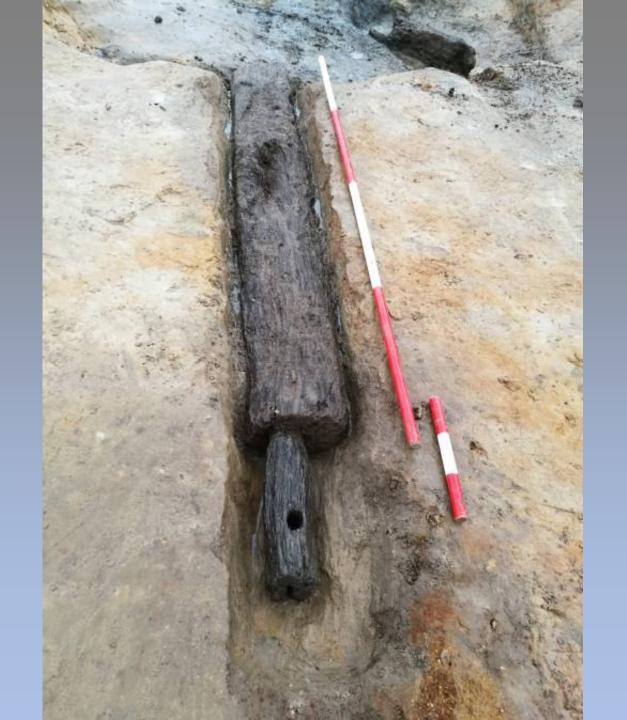

ntury (Holly Lane, Little Bealings)
- 6. Anglo-Saxon girdle hanger 7<sup>th</sup>-8<sup>th</sup> century (Holly





# Finds from the Waldringfield area:

- Romano-British
  brooch
- William III silver sixpence
- Roman denarius

#### The Excavation

# When you realise...



...you left your trowel in the trench!!



### **Some Statistics**

Route length 37 km

Number of sites 60

Area of archaeological excavation 63 hectares

Number of archaeologists 235

Number of archaeological subcontractors 11

Likely number of samples taken 7,000































Iron Age pot in a pit, found near Newbourne













Above: National Mapping Programme Shottisham Below: National Mapping Programme Levington













































High to Later Medi eval

















































The End (so far)

Thank you for listening