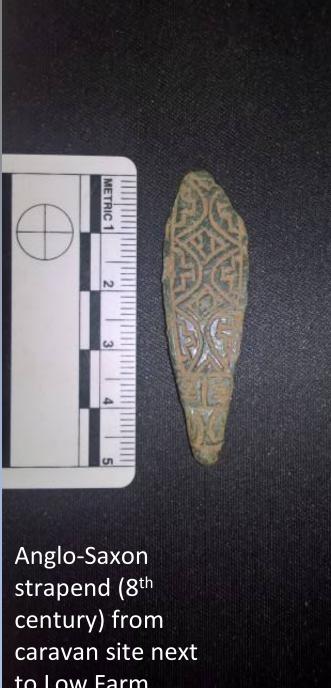

### The Metal Detection Survey

- Medieval merchant's seal stamp 14<sup>th</sup>-15<sup>th</sup> century (Bawdsey)
- Half silver penny short cross style 14<sup>th</sup> century (Kingston, Woodbridge)
- Crotal bell, 15<sup>th</sup> 16<sup>th</sup> century (Kingston, Woodbridge)
- Anglo-Scandanavian silver buckle 10<sup>th</sup>-11<sup>th</sup> century (Claydon)
- Constantius Roman coin 4<sup>th</sup> century (Holly Lane, Little Bealings)
- 6. Anglo-Saxon girdle hanger 7<sup>th</sup>-8<sup>th</sup> century (Holly