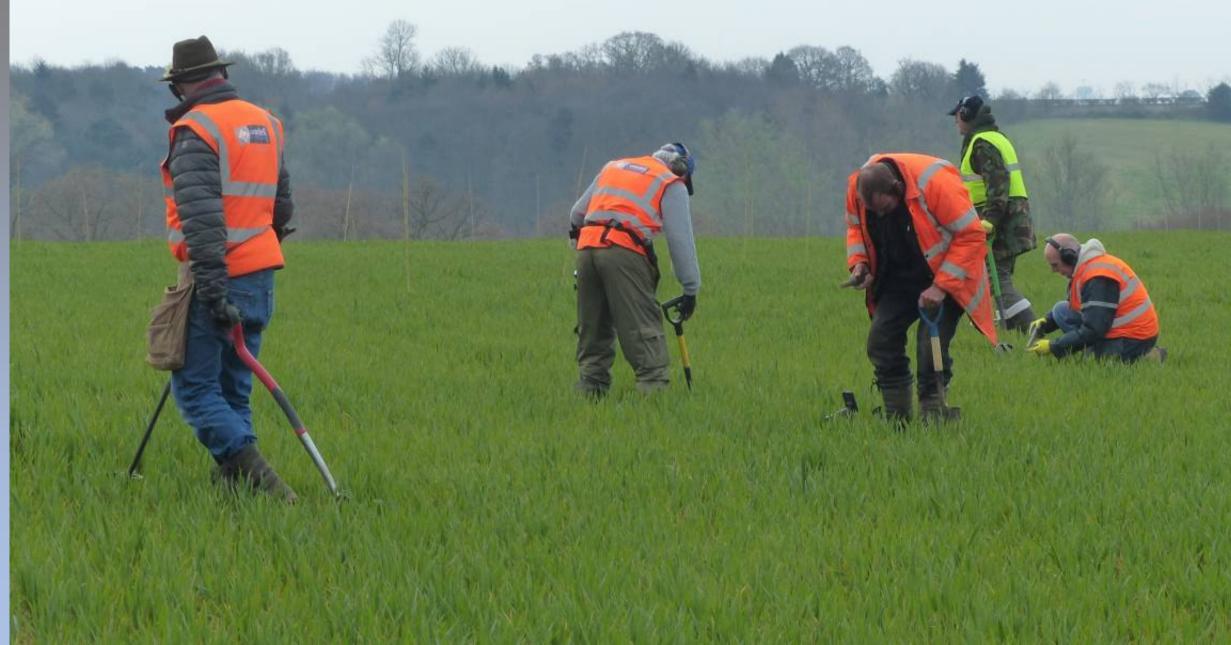

### The Metal Detection Survey

- Medieval merchant's seal stamp 14<sup>th</sup>-15<sup>th</sup> century (Bawdsey)
- Half silver penny short cross style 14<sup>th</sup> century (Kingston, Woodbridge)
- Crotal bell, 15<sup>th</sup> 16<sup>th</sup> century (Kingston, Woodbridge)
- Anglo-Scandanavian silver buckle 10<sup>th</sup>-11<sup>th</sup> century (Claydon)
- Constantius Roman coin 4<sup>th</sup> century (Holly Lane, Little Bealings)
- 6. Anglo-Saxon girdle hanger 7<sup>th</sup>-8<sup>th</sup> century (Holly