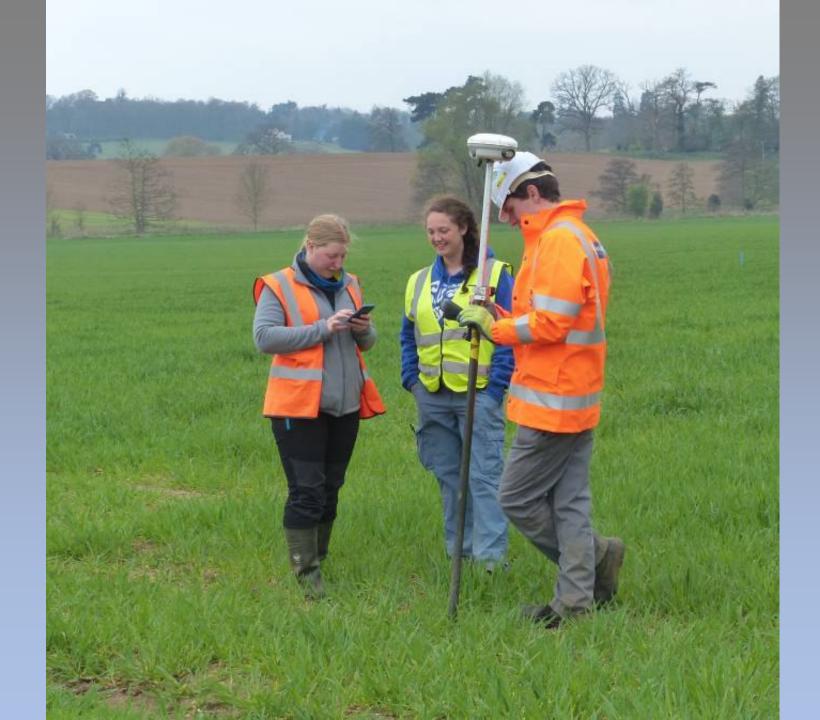

# Archaeological Discovery and the East Anglia One Onshore Project





## The East Anglia One Cable Trench Construction Project





### The Metal Detection Survey

















- Medieval merchant's seal stamp 14<sup>th</sup>-15<sup>th</sup> century (Bawdsey)
- Half silver penny short cross style 14<sup>th</sup> century (Kingston, Woodbridge)
- Crotal bell, 15<sup>th</sup> 16<sup>th</sup> century (Kingston, Woodbridge)
- Anglo-Scandanavian silver buckle 10<sup>th</sup>-11<sup>th</sup> century (Claydon)
- Constantius Roman coin 4<sup>th</sup> century (Holly Lane, Little Bealings)
- 6. Anglo-Saxon girdle hanger 7<sup>th</sup>-8<sup>th</sup> century (Holly





# Finds from the Waldringfield area:

- Romano-British
  brooch
- William III silver sixpence
- Roman denarius

#### The Excavation

# When you realise...



...you left your trowel in the trench!!



### **Some Statistics**

Route length 37 km

Number of sites 60

Area of archaeological excavat