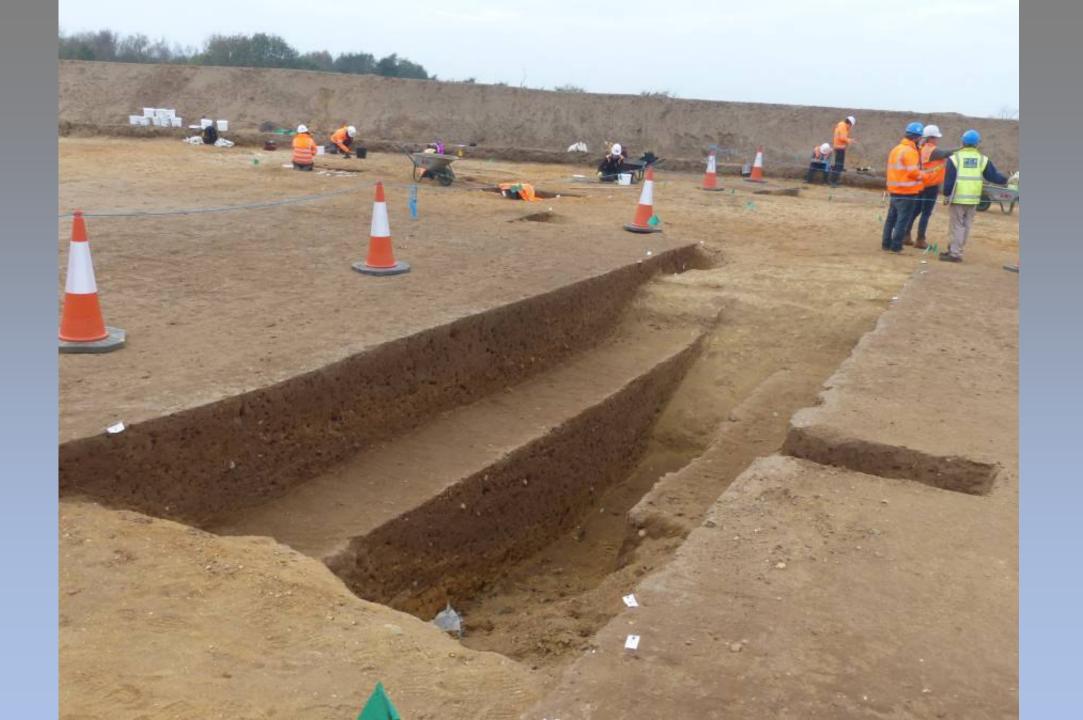

</sup> 16<sup>th</sup> century (Kingston, Woodbridge)
- Anglo-Scandanavian silver buckle 10<sup>th</sup>-11<sup>th</sup> century (Claydon)
- Constantius Roman coin 4<sup>th</sup> century (Holly Lane, Little Bealings)
- 6. Anglo-Saxon girdle hanger 7<sup>th</sup>-8<sup>th</sup> century (Holly





# Finds from the Waldringfield area:

- Romano-British
  brooch
- William III silver sixpence
- Roman denarius

#### The Excavation

# When you realise...



...you left your trowel in the trench!!



### **Some Statistics**

Route length 37 km

Number of sites 60

Area of archaeological excavation 63 hectares

Number of archaeologists 235

Number of archaeological subcontractors 11

Likely number of samples taken 7,000































Iron Age pot in a pit, found near Newbourne













Above: National Mapping Programme Shottisham Below: National Mapping Programme Levington













































High to Later Medi eval

















































The End (so far)

Thank you for listening