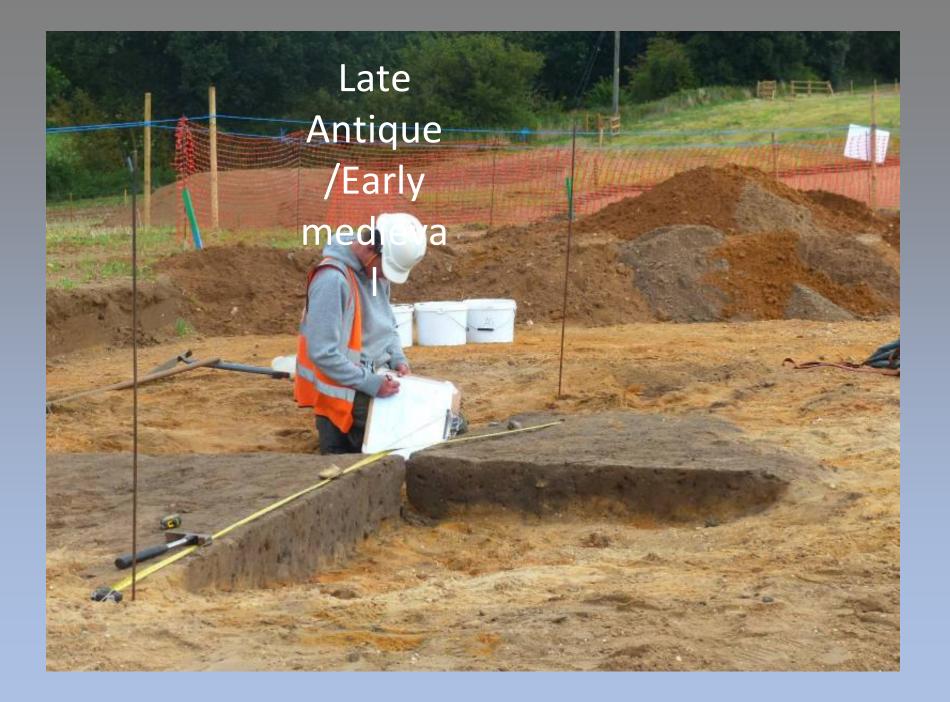

sup> century (Claydon)
- Constantius Roman coin 4<sup>th</sup> century (Holly Lane, Little Bealings)
- 6. Anglo-Saxon girdle hanger 7<sup>th</sup>-8<sup>th</sup> century (Holly





# Finds from the Waldringfield area:

- Romano-British
  brooch
- William III silver sixpence
- Roman denarius

#### The Excavation

# When you realise...



...you left your trowel in the trench!!



### **Some Statistics**

Route length 37 km

Number of sites 60

Area of archaeological excavation 63 hectares

Number of archaeologists 235

Number of archaeological subcontractors 11

Likely number of samples taken 7,000































Iron Age pot in a pit, found near Newbourne













Above: National Mapping Programme Shottisham Below: National Mapping Programme Levington













































High to Later Medi eval

















































The End (so far)

Thank you for listening