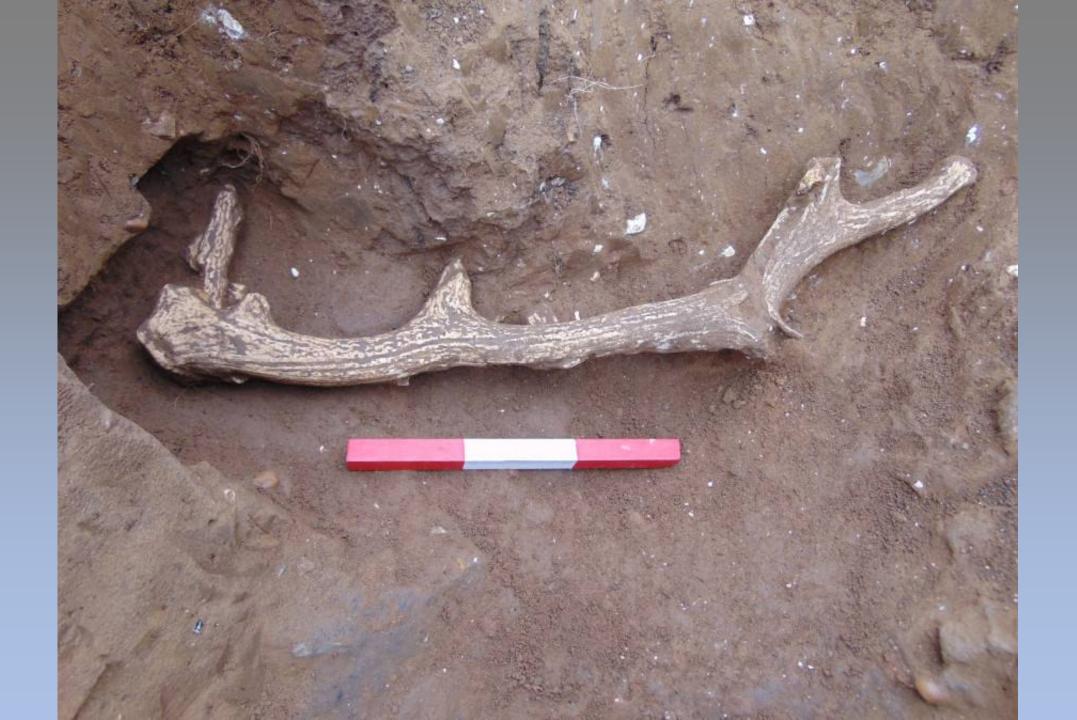

ury (Kingston, Woodbridge)
- Crotal bell, 15<sup>th</sup> 16<sup>th</sup> century (Kingston, Woodbridge)
- Anglo-Scandanavian silver buckle 10<sup>th</sup>-11<sup>th</sup> century (Claydon)
- Constantius Roman coin 4<sup>th</sup> century (Holly Lane, Little Bealings)
- 6. Anglo-Saxon girdle hanger 7<sup>th</sup>-8<sup>th</sup> century (Holly





# Finds from the Waldringfield area:

- Romano-British
  brooch
- William III silver sixpence
- Roman denarius

#### The Excavation

# When you realise...



...you left your trowel in the trench!!



### **Some Statistics**

Route length 37 km

Number of sites 60

Area of archaeological excavation 63 hectares

Number of archaeologists 235

Number of archaeological subcontractors 11

Likely number of samples taken 7,000































Iron Age pot in a pit, found near Newbourne













Above: National Mapping Programme Shottisham Below: National Mapping Programme Levington













































High to Later Medi eval

















































The End (so far)

Thank you for listening