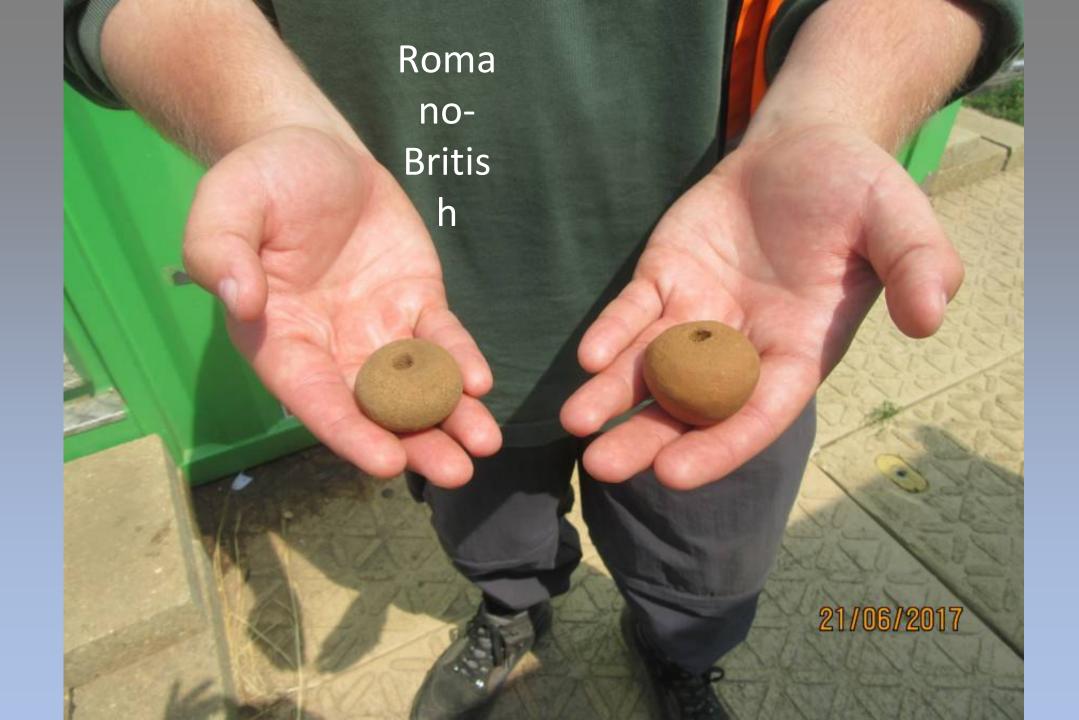

# Finds from the Waldringfield area:

- Romano-British
  brooch
- William III silver sixpence
- Roman denarius