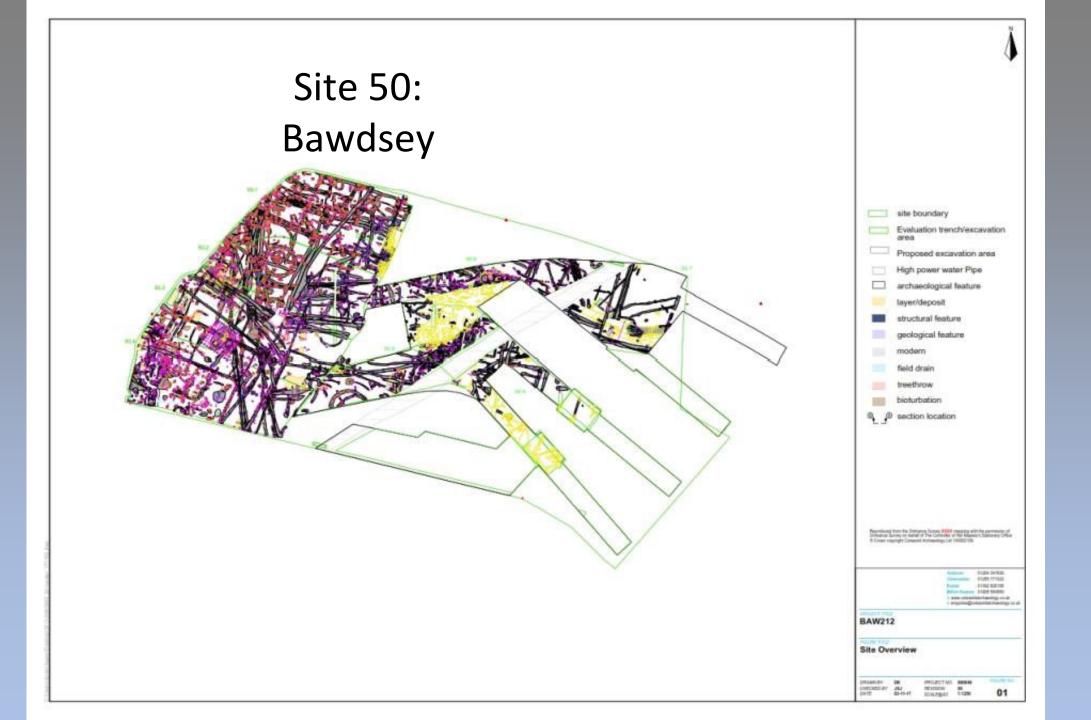

e Bealings)
- 6. Anglo-Saxon girdle hanger 7<sup>th</sup>-8<sup>th</sup> century (Holly





# Finds from the Waldringfield area:

- Romano-British
  brooch
- William III silver sixpence
- Roman denarius

#### The Excavation

# When you realise...



...you left your trowel in the trench!!



### **Some Statistics**

Route length 37 km

Number of sites 60

Area of archaeological excavation 63 hectares

Number of archaeologists 235

Number of archaeological subcontractors 11

Likely number of samples taken 7,000































Iron Age pot in a pit, found near Newbourne













Above: National Mapping Programme Shottisham Below: National Mapping Programme Levington













































High to Later Medi eval

















































The End (so far)

Thank you for listening