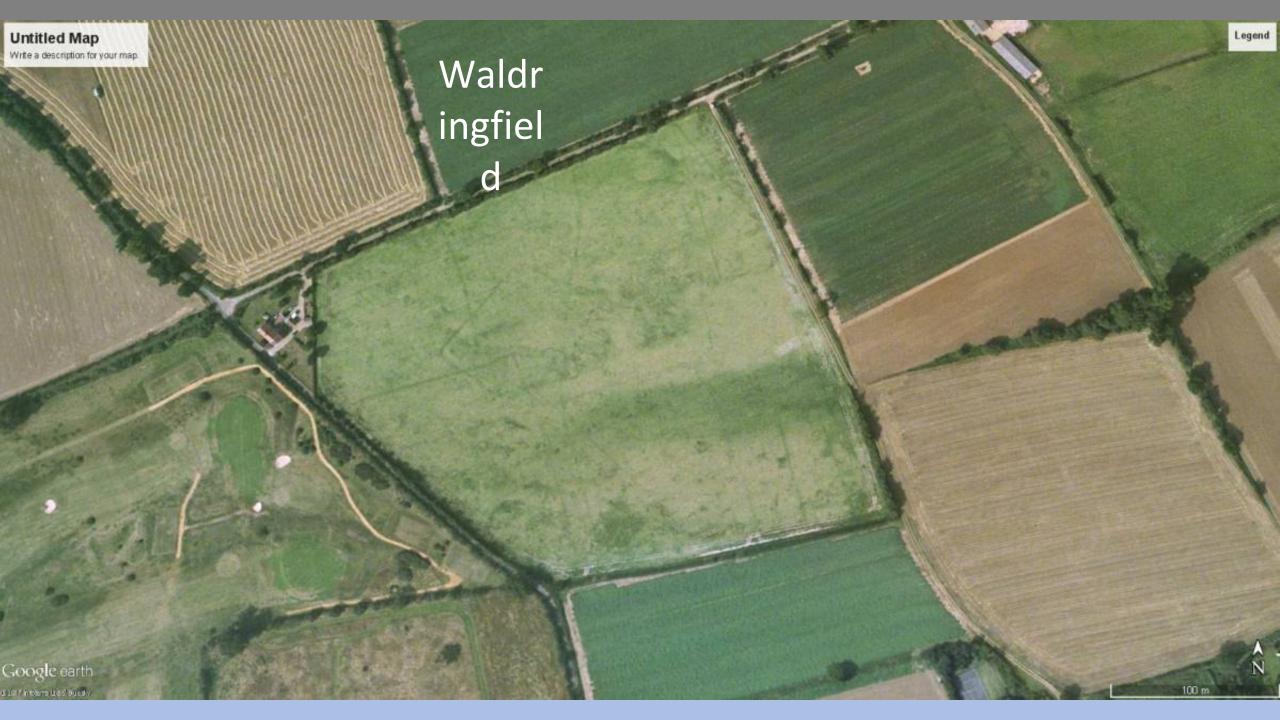

# Finds from the Waldringfield area:

- Romano-British
  brooch
- William III silver sixpence
- Roman denarius