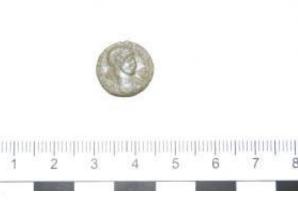

### The Metal Detection Survey

- Medieval merchant's seal stamp 14<sup>th</sup>-15<sup>th</sup> century (Bawdsey)
- Half silver penny short cross style 14<sup>th</sup> century (Kingston, Woodbridge)
- Crotal bell, 15<sup>th</sup> 16<sup>th</sup> century (Kingston, Woodbridge)
- Anglo-Scandanavian silver buckle 10<sup>th</sup>-11<sup>th</sup> century (Claydon)
- Constantius Roman coin 4<sup>th</sup> century (Holly Lane, Little Bealings)
- 6. Anglo-Saxon girdle hanger 7<sup>th</sup>-8<sup>th</sup> century (Holly