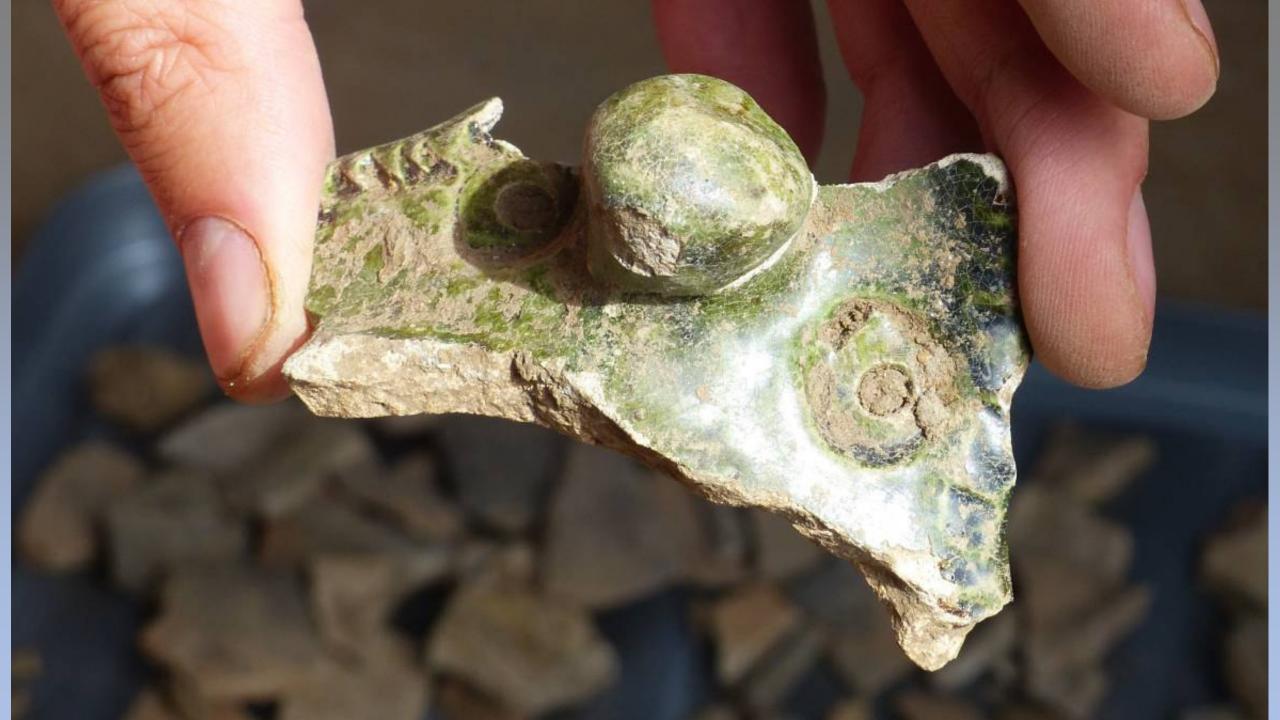

# Finds from the Waldringfield area:

- Romano-British
  brooch
- William III silver sixpence
- Roman denarius