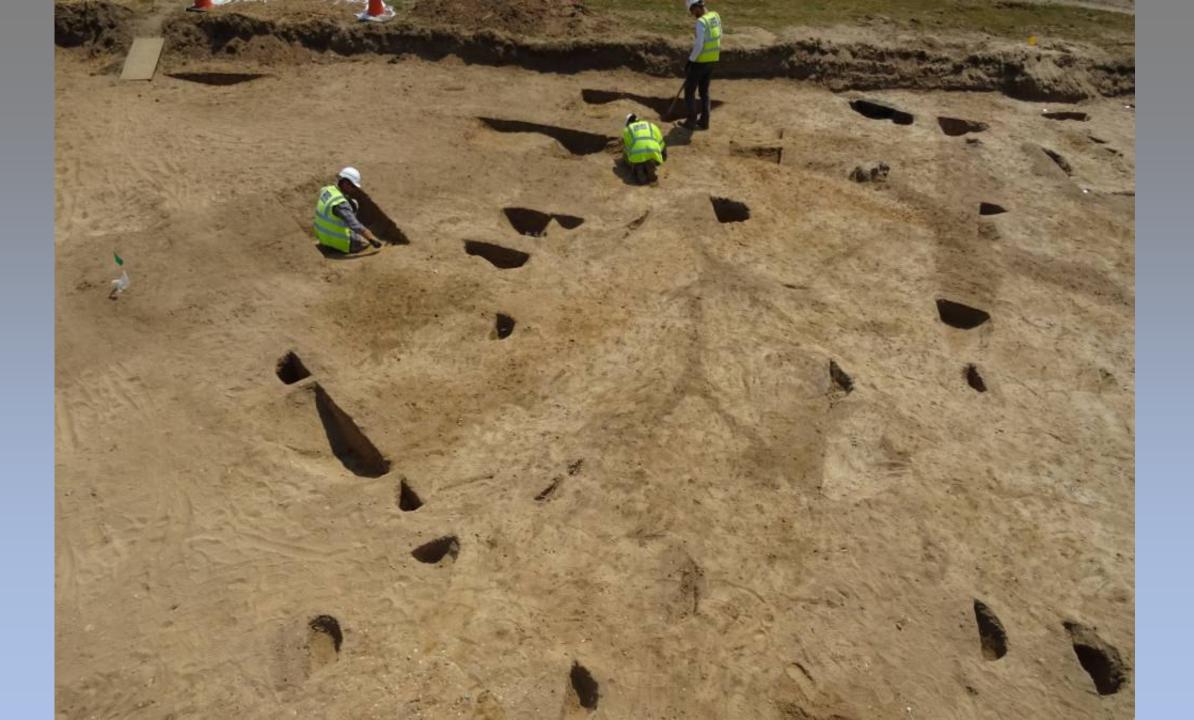

aydon)
- Constantius Roman coin 4<sup>th</sup> century (Holly Lane, Little Bealings)
- 6. Anglo-Saxon girdle hanger 7<sup>th</sup>-8<sup>th</sup> century (Holly





# Finds from the Waldringfield area:

- Romano-British
  brooch
- William III silver sixpence
- Roman denarius

#### The Excavation

# When you realise...



...you left your trowel in the trench!!



### **Some Statistics**

Route length 37 km

Number of sites 60

Area of archaeological excavation 63 hectares

Number of archaeologists 235

Number of archaeological subcontractors 11

Likely number of samples taken 7,000































Iron Age pot in a pit, found near Newbourne













Above: National Mapping Programme Shottisham Below: National Mapping Programme Levington













































High to Later Medi eval

















































The End (so far)

Thank you for listening