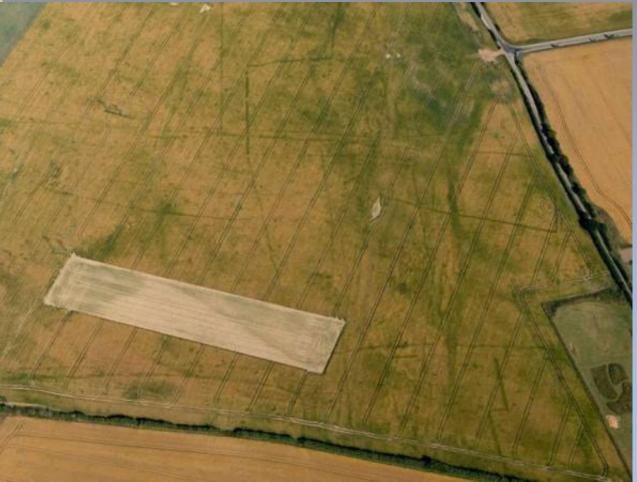

Iron Age pot in a pit, found near Newbourne

Above: National Mapping Programme Shottisham Below: National Mapping Programme Levington

High to Later Medi eval

The End (so far)

Thank you for listening