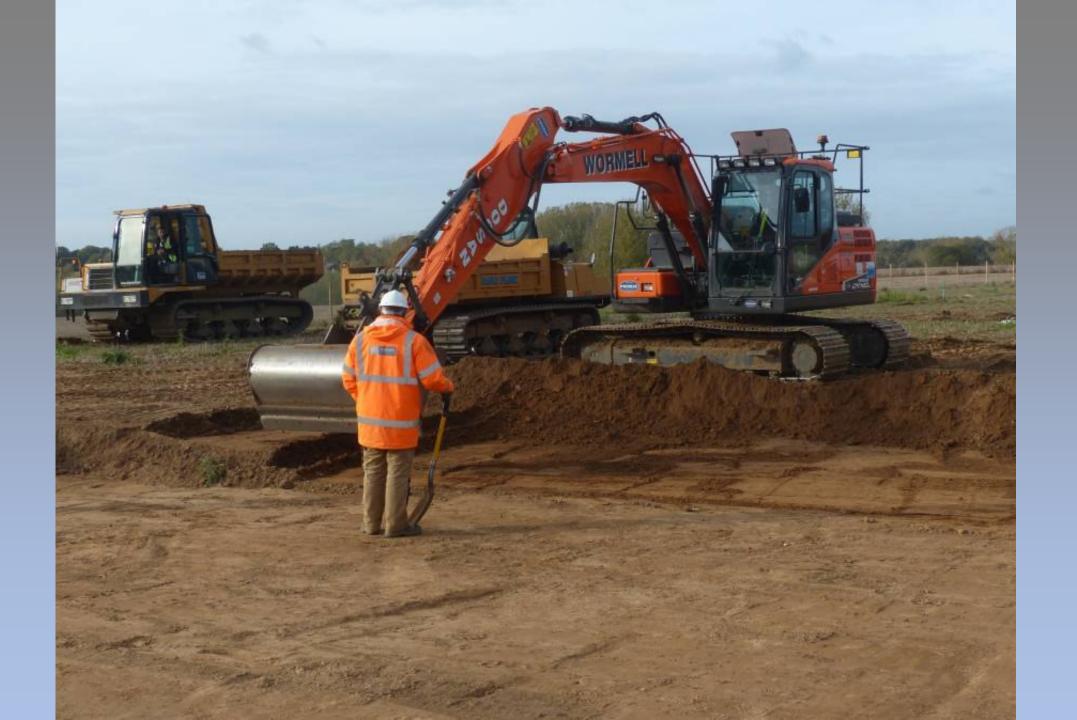

e 14<sup>th</sup> century (Kingston, Woodbridge)
- Crotal bell, 15<sup>th</sup> 16<sup>th</sup> century (Kingston, Woodbridge)
- Anglo-Scandanavian silver buckle 10<sup>th</sup>-11<sup>th</sup> century (Claydon)
- Constantius Roman coin 4<sup>th</sup> century (Holly Lane, Little Bealings)
- 6. Anglo-Saxon girdle hanger 7<sup>th</sup>-8<sup>th</sup> century (Holly





# Finds from the Waldringfield area:

- Romano-British
  brooch
- William III silver sixpence
- Roman denarius

#### The Excavation

# When you realise...



...you left your trowel in the trench!!



### **Some Statistics**

Route length 37 km

Number of sites 60

Area of archaeological excavation 63 hectares

Number of archaeologists 235

Number of archaeological subcontractors 11

Likely number of samples taken 7,000































Iron Age pot in a pit, found near Newbourne













Above: National Mapping Programme Shottisham Below: National Mapping Programme Levington













































High to Later Medi eval

















































The End (so far)

Thank you for listening