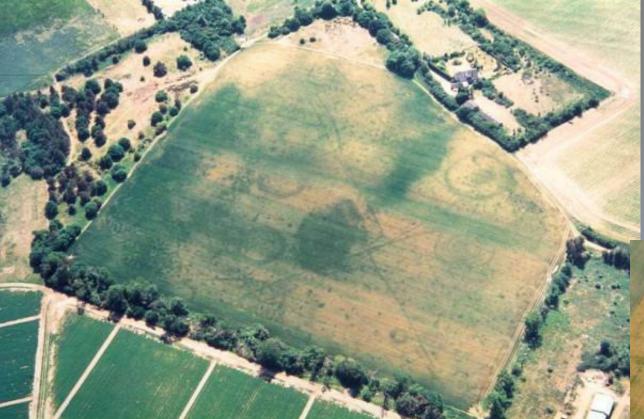

Iron Age pot in a pit, found near Newbourne

Above: National Mapping Programme Shottisham Below: National Mapping Programme Levington

High to Later Medi eval

The End (so far)

Thank you for listening