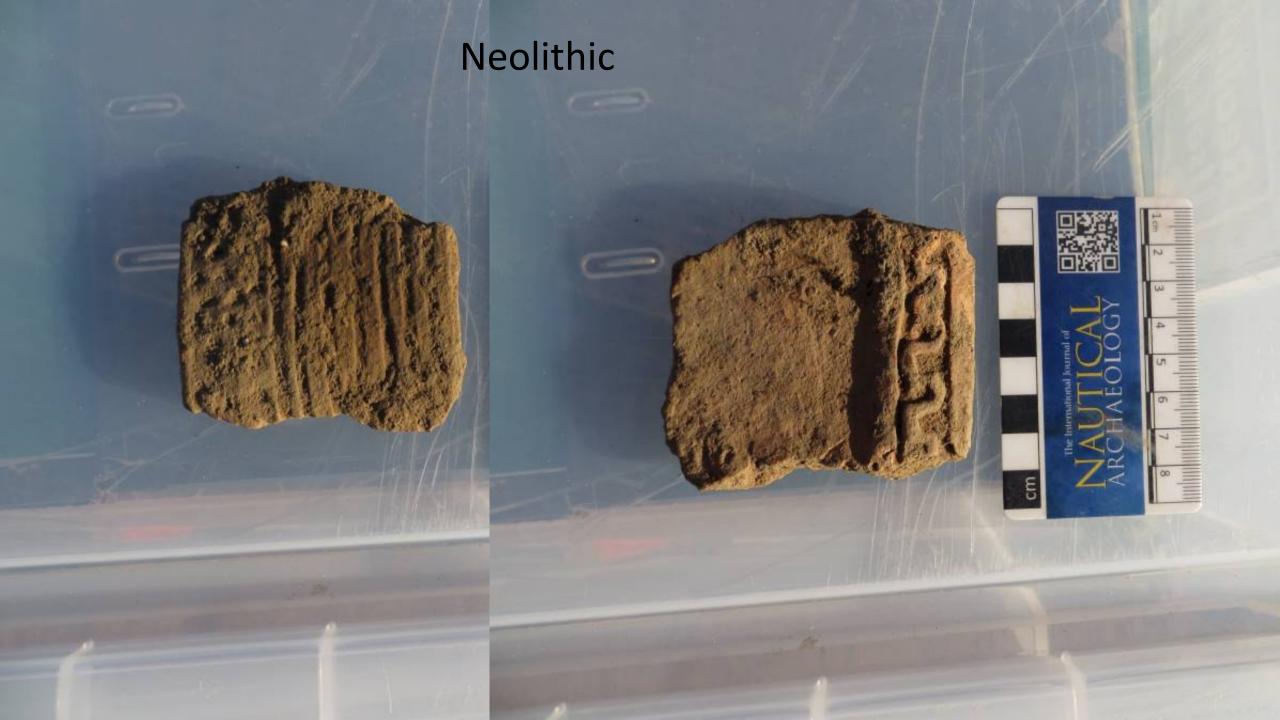

### The Metal Detection Survey

- Medieval merchant's seal stamp 14<sup>th</sup>-15<sup>th</sup> century (Bawdsey)
- Half silver penny short cross style 14<sup>th</sup> century (Kingston, Woodbridge)
- Crotal bell, 15<sup>th</sup> 16<sup>th</sup> century (Kingston, Woodbridge)
- Anglo-Scandanavian silver buckle 10<sup>th</sup>-11<sup>th</sup> century (Claydon)
- Constantius Roman coin 4<sup>th</sup> century (Holly Lane, Little Bealings)
- 6. Anglo-Saxon girdle hanger 7<sup>th</sup>-8<sup>th</sup> century (Holly