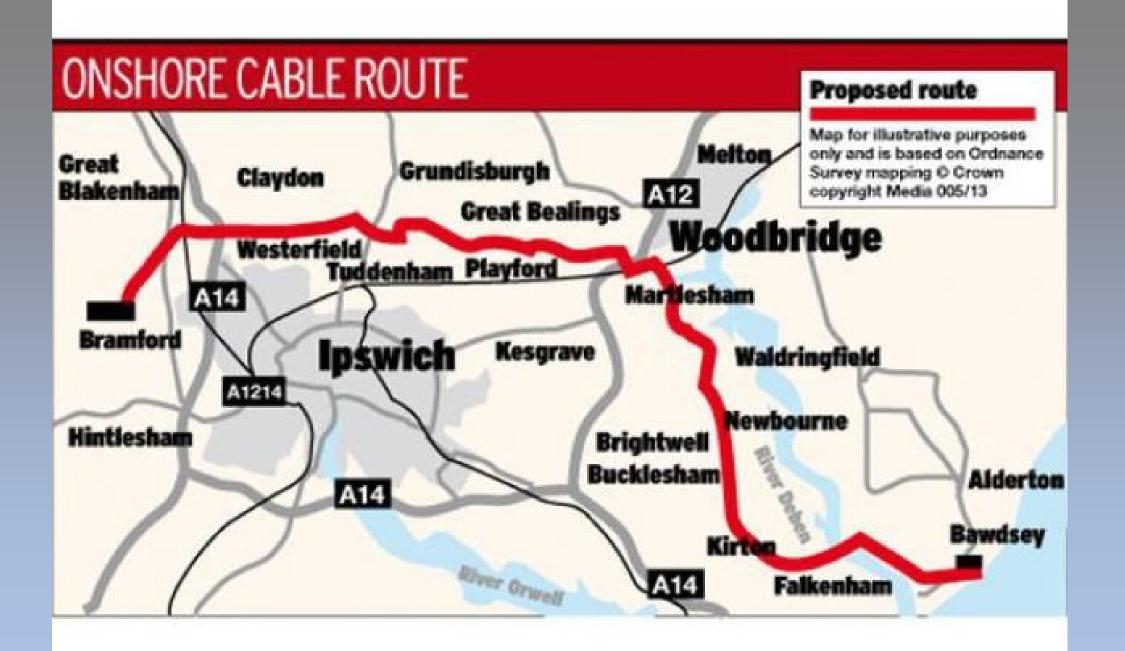

# Archaeological Discovery and the East Anglia One Onshore Project





## The East Anglia One Cable Trench Construction Project





### The Metal Detection Survey

















- Medieval merchant's seal stamp 14<sup>th</sup>-15<sup>th</sup> century (Bawdsey)
- Half silver penny short cross style 14<sup>th</sup> century (Kingston, Woodbridge)
- Crotal bell, 15<sup>th</sup> 16<sup>th</sup> century (Kingston, Woodbridge)
- Anglo-Scandanavian silver buckle 10<sup>th</sup>-11<sup>th</sup> century (Claydon)
- Constantius Roman coin 4<sup>th</sup> century (Holly Lane, Little Bealings)
- 6. Anglo-Saxon girdle hanger 7<sup>th</sup>-8<sup>th</sup> century (Holly





# Finds from the Waldringfield area:

- Romano-British
  brooch
- William III silver sixpence
- Roman denarius

#### The Excavation

# When you realise...



...you left your trowel in the trench!!



### **Some Statistics**

Route length 37 km

Number of site