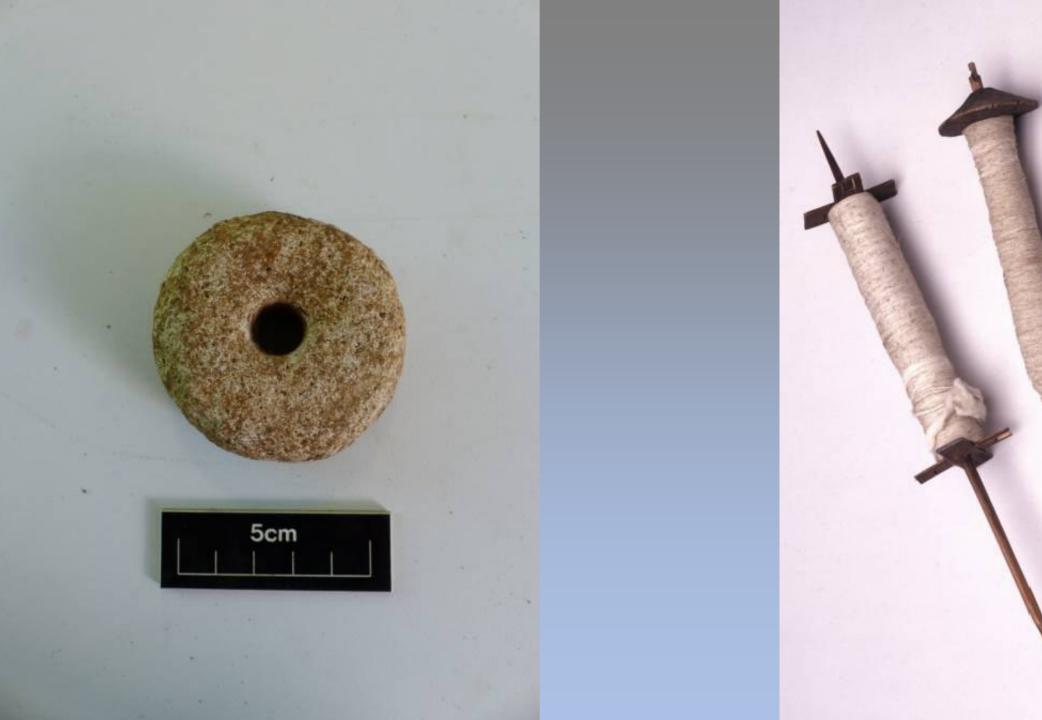

entury (Claydon)
- Constantius Roman coin 4<sup>th</sup> century (Holly Lane, Little Bealings)
- 6. Anglo-Saxon girdle hanger 7<sup>th</sup>-8<sup>th</sup> century (Holly





# Finds from the Waldringfield area:

- Romano-British
  brooch
- William III silver sixpence
- Roman denarius

#### The Excavation

# When you realise...



...you left your trowel in the trench!!



### **Some Statistics**

Route length 37 km

Number of sites 60

Area of archaeological excavation 63 hectares

Number of archaeologists 235

Number of archaeological subcontractors 11

Likely number of samples taken 7,000































Iron Age pot in a pit, found near Newbourne













Above: National Mapping Programme Shottisham Below: National Mapping Programme Levington













































High to Later Medi eval

















































The End (so far)

Thank you for listening