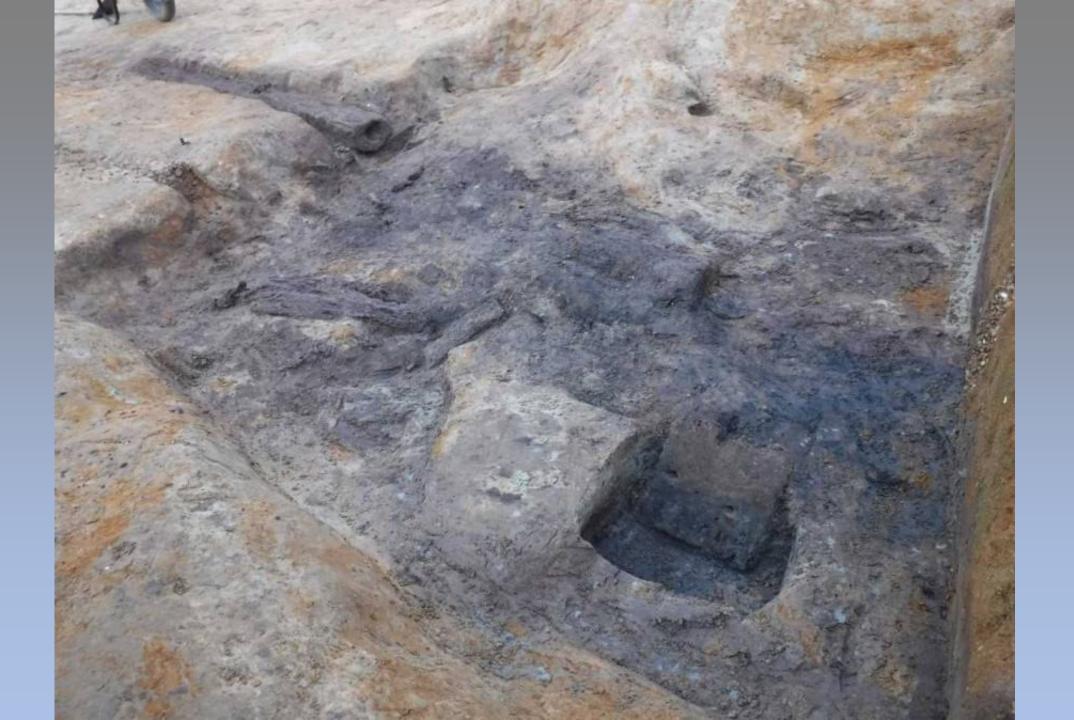

ury (Holly Lane, Little Bealings)
- 6. Anglo-Saxon girdle hanger 7<sup>th</sup>-8<sup>th</sup> century (Holly





# Finds from the Waldringfield area:

- Romano-British
  brooch
- William III silver sixpence
- Roman denarius

#### The Excavation

# When you realise...



...you left your trowel in the trench!!



### **Some Statistics**

Route length 37 km

Number of sites 60

Area of archaeological excavation 63 hectares

Number of archaeologists 235

Number of archaeological subcontractors 11

Likely number of samples taken 7,000































Iron Age pot in a pit, found near Newbourne













Above: National Mapping Programme Shottisham Below: National Mapping Programme Levington













































High to Later Medi eval

















































The End (so far)

Thank you for listening