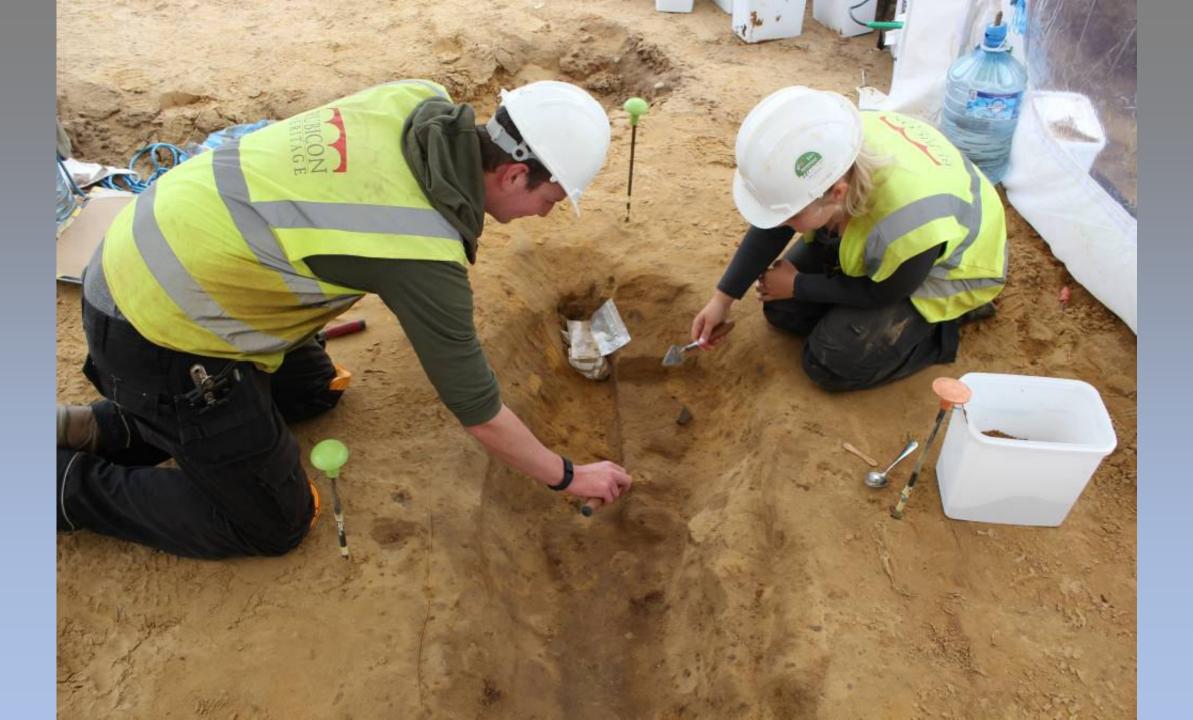

p>th</sup> century (Claydon)
- Constantius Roman coin 4<sup>th</sup> century (Holly Lane, Little Bealings)
- 6. Anglo-Saxon girdle hanger 7<sup>th</sup>-8<sup>th</sup> century (Holly





# Finds from the Waldringfield area:

- Romano-British
  brooch
- William III silver sixpence
- Roman denarius

#### The Excavation

# When you realise...



...you left your trowel in the trench!!



### **Some Statistics**

Route length 37 km

Number of sites 60

Area of archaeological excavation 63 hectares

Number of archaeologists 235

Number of archaeological subcontractors 11

Likely number of samples taken 7,000































Iron Age pot in a pit, found near Newbourne













Above: National Mapping Programme Shottisham Below: National Mapping Programme Levington













































High to Later Medi eval

















































The End (so far)

Thank you for listening