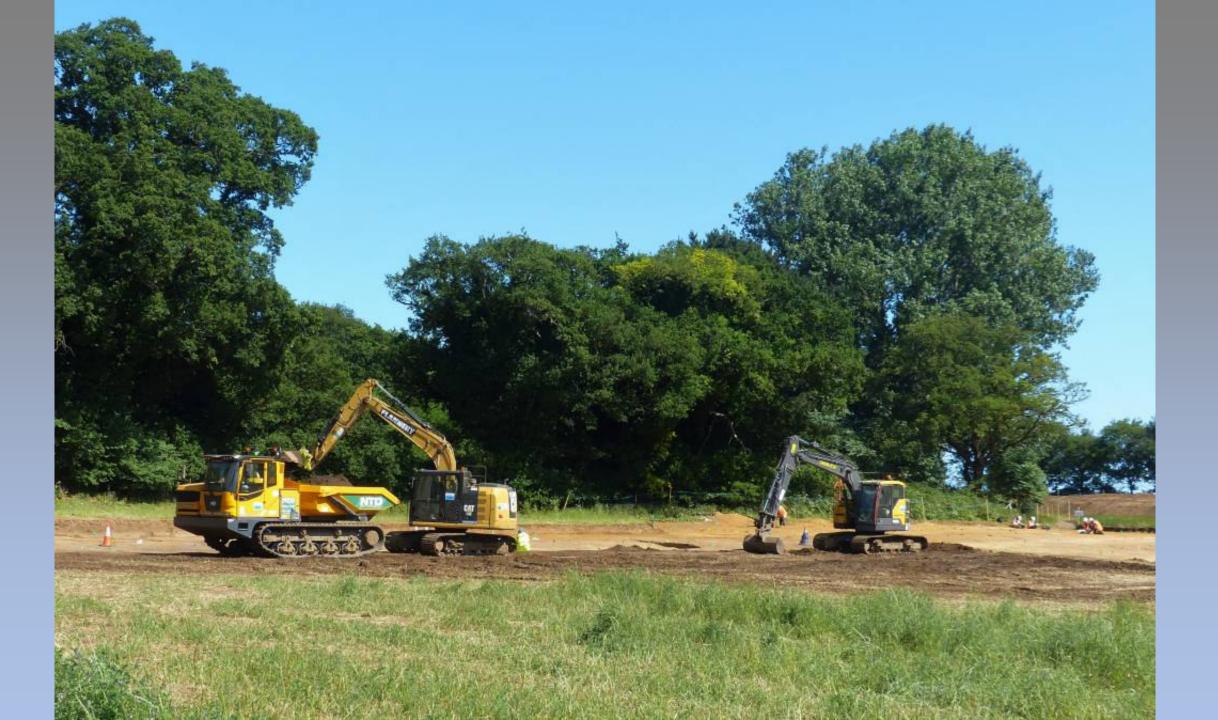

yle 14<sup>th</sup> century (Kingston, Woodbridge)
- Crotal bell, 15<sup>th</sup> 16<sup>th</sup> century (Kingston, Woodbridge)
- Anglo-Scandanavian silver buckle 10<sup>th</sup>-11<sup>th</sup> century (Claydon)
- Constantius Roman coin 4<sup>th</sup> century (Holly Lane, Little Bealings)
- 6. Anglo-Saxon girdle hanger 7<sup>th</sup>-8<sup>th</sup> century (Holly





# Finds from the Waldringfield area:

- Romano-British
  brooch
- William III silver sixpence
- Roman denarius

#### The Excavation

# When you realise...



...you left your trowel in the trench!!



### **Some Statistics**

Route length 37 km

Number of sites 60

Area of archaeological excavation 63 hectares

Number of archaeologists 235

Number of archaeological subcontractors 11

Likely number of samples taken 7,000































Iron Age pot in a pit, found near Newbourne













Above: National Mapping Programme Shottisham Below: National Mapping Programme Levington













































High to Later Medi eval

















































The End (so far)

Thank you for listening