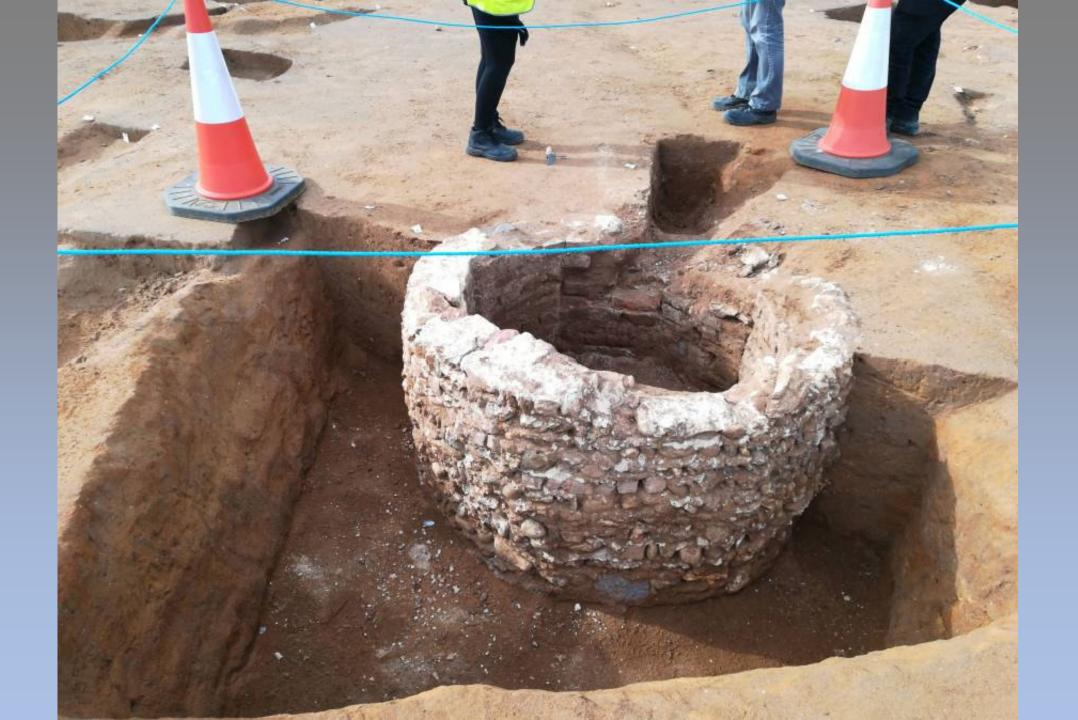

/sup> century (Holly Lane, Little Bealings)
- 6. Anglo-Saxon girdle hanger 7<sup>th</sup>-8<sup>th</sup> century (Holly





# Finds from the Waldringfield area:

- Romano-British
  brooch
- William III silver sixpence
- Roman denarius

#### The Excavation

# When you realise...



...you left your trowel in the trench!!



### **Some Statistics**

Route length 37 km

Number of sites 60

Area of archaeological excavation 63 hectares

Number of archaeologists 235

Number of archaeological subcontractors 11

Likely number of samples taken 7,000































Iron Age pot in a pit, found near Newbourne













Above: National Mapping Programme Shottisham Below: National Mapping Programme Levington













































High to Later Medi eval

















































The End (so far)

Thank you for listening