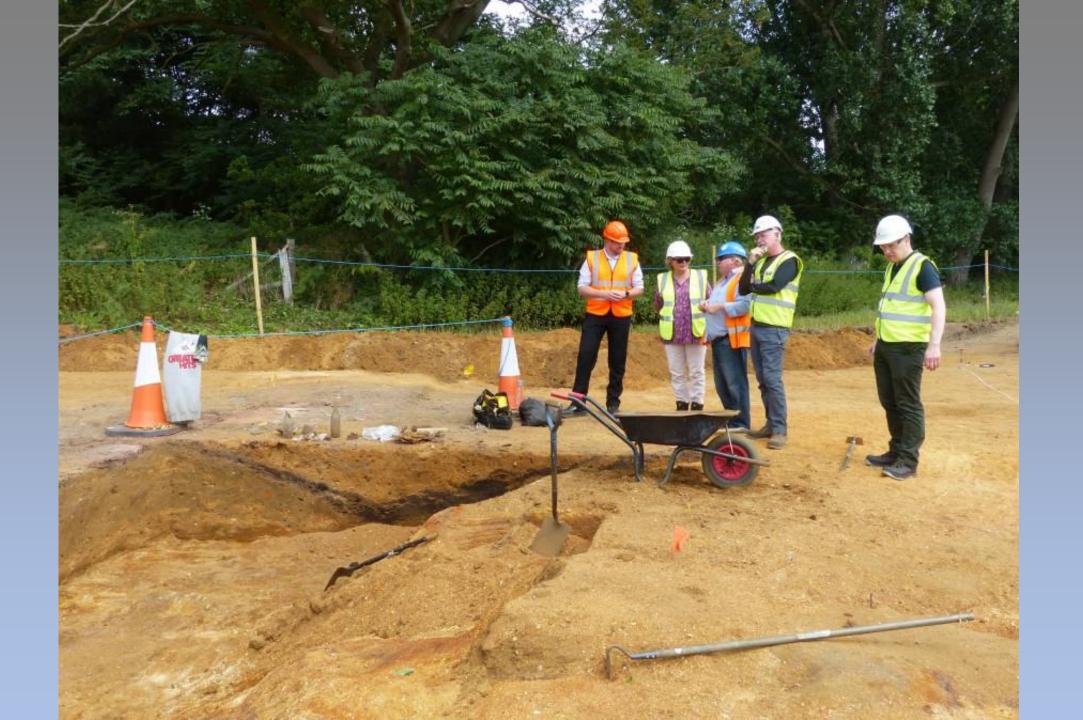

gs)
- 6. Anglo-Saxon girdle hanger 7<sup>th</sup>-8<sup>th</sup> century (Holly





# Finds from the Waldringfield area:

- Romano-British
  brooch
- William III silver sixpence
- Roman denarius

#### The Excavation

# When you realise...



...you left your trowel in the trench!!



### **Some Statistics**

Route length 37 km

Number of sites 60

Area of archaeological excavation 63 hectares

Number of archaeologists 235

Number of archaeological subcontractors 11

Likely number of samples taken 7,000































Iron Age pot in a pit, found near Newbourne













Above: National Mapping Programme Shottisham Below: National Mapping Programme Levington













































High to Later Medi eval

















































The End (so far)

Thank you for listening