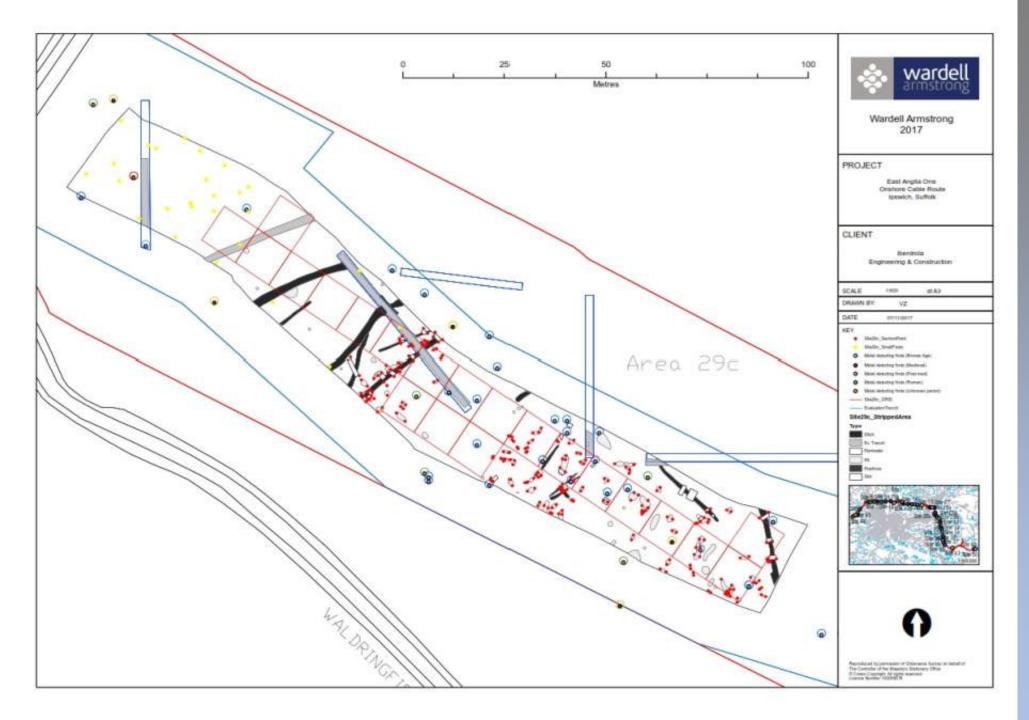

### **Some Statistics**

Route length 37 km

Number of sites 60

Area of archaeological excavation 63 hectares

Number of archaeologists 235

Number of archaeological subcontractors 11

Likely number of samples taken 7,000