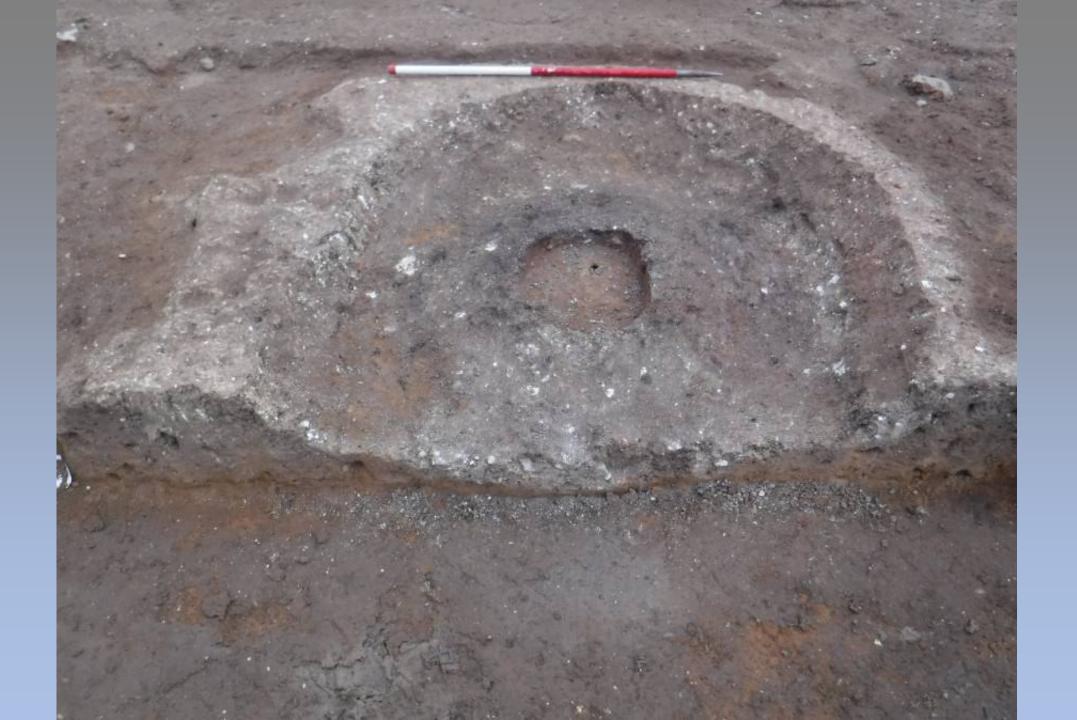

Lane, Little Bealings)
- 6. Anglo-Saxon girdle hanger 7<sup>th</sup>-8<sup>th</sup> century (Holly





# Finds from the Waldringfield area:

- Romano-British
  brooch
- William III silver sixpence
- Roman denarius

#### The Excavation

# When you realise...



...you left your trowel in the trench!!



### **Some Statistics**

Route length 37 km

Number of sites 60

Area of archaeological excavation 63 hectares

Number of archaeologists 235

Number of archaeological subcontractors 11

Likely number of samples taken 7,000































Iron Age pot in a pit, found near Newbourne













Above: National Mapping Programme Shottisham Below: National Mapping Programme Levington













































High to Later Medi eval

















































The End (so far)

Thank you for listening