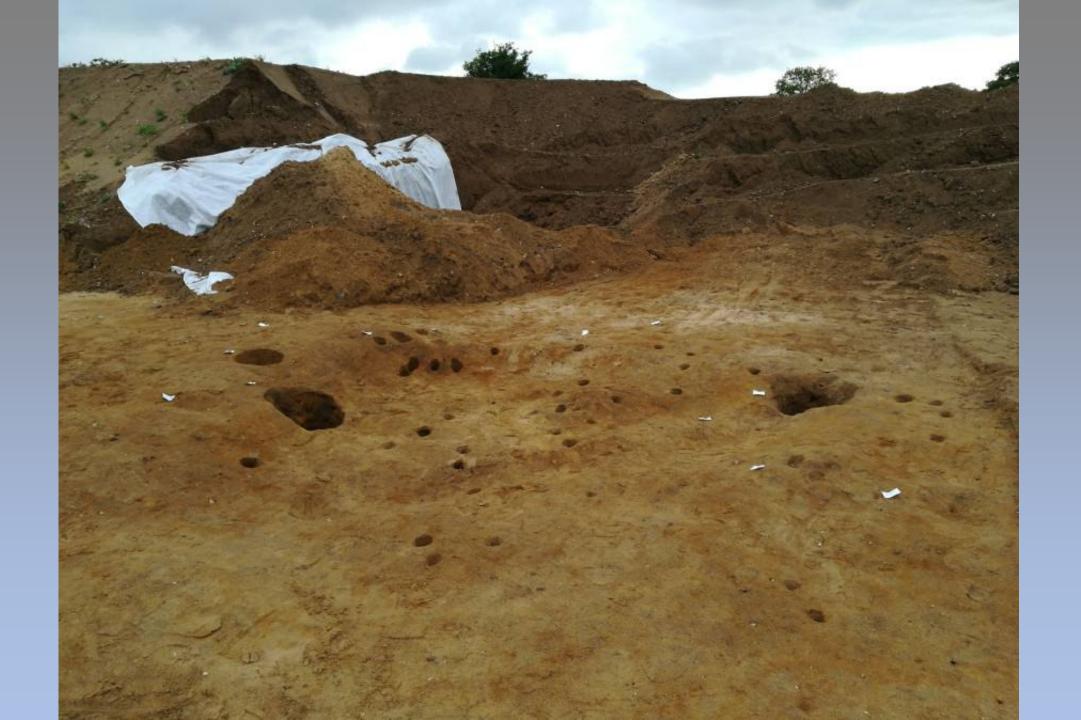

century (Claydon)
- Constantius Roman coin 4<sup>th</sup> century (Holly Lane, Little Bealings)
- 6. Anglo-Saxon girdle hanger 7<sup>th</sup>-8<sup>th</sup> century (Holly





# Finds from the Waldringfield area:

- Romano-British
  brooch
- William III silver sixpence
- Roman denarius

#### The Excavation

# When you realise...



...you left your trowel in the trench!!



### **Some Statistics**

Route length 37 km

Number of sites 60

Area of archaeological excavation 63 hectares

Number of archaeologists 235

Number of archaeological subcontractors 11

Likely number of samples taken 7,000































Iron Age pot in a pit, found near Newbourne













Above: National Mapping Programme Shottisham Below: National Mapping Programme Levington













































High to Later Medi eval

















































The End (so far)

Thank you for listening