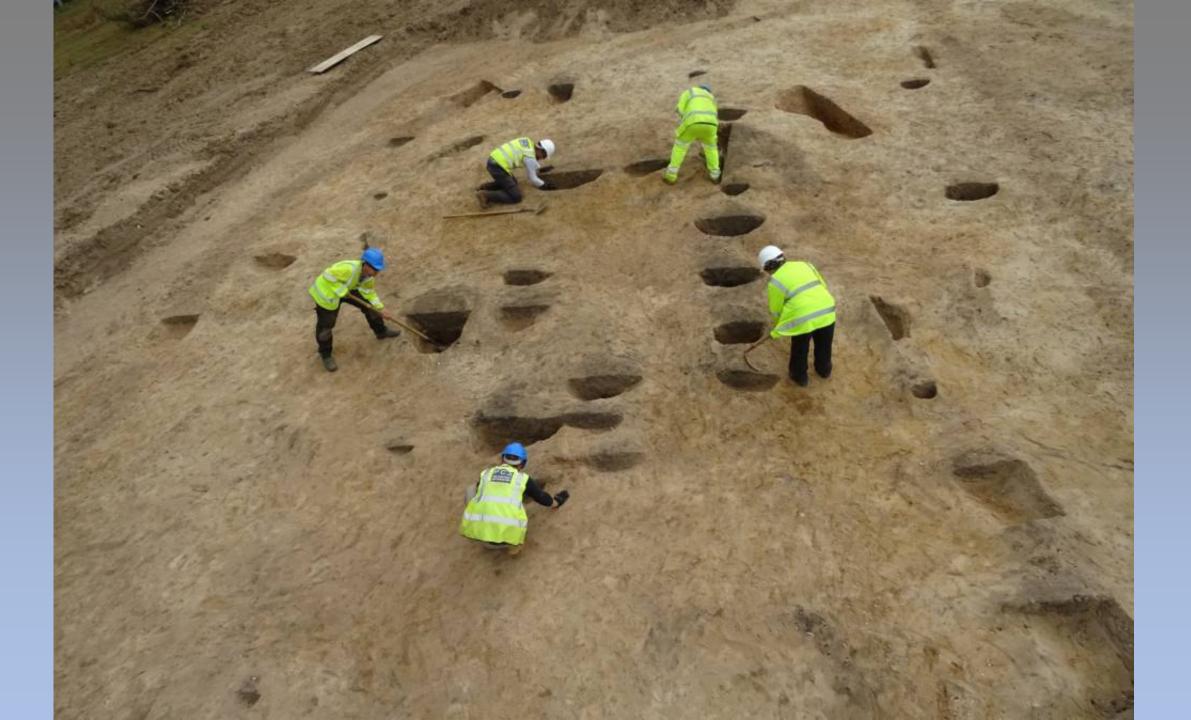

(Claydon)
- Constantius Roman coin 4<sup>th</sup> century (Holly Lane, Little Bealings)
- 6. Anglo-Saxon girdle hanger 7<sup>th</sup>-8<sup>th</sup> century (Holly





# Finds from the Waldringfield area:

- Romano-British
  brooch
- William III silver sixpence
- Roman denarius

#### The Excavation

# When you realise...



...you left your trowel in the trench!!



### **Some Statistics**

Route length 37 km

Number of sites 60

Area of archaeological excavation 63 hectares

Number of archaeologists 235

Number of archaeological subcontractors 11

Likely number of samples taken 7,000































Iron Age pot in a pit, found near Newbourne













Above: National Mapping Programme Shottisham Below: National Mapping Programme Levington













































High to Later Medi eval

















































The End (so far)

Thank you for listening