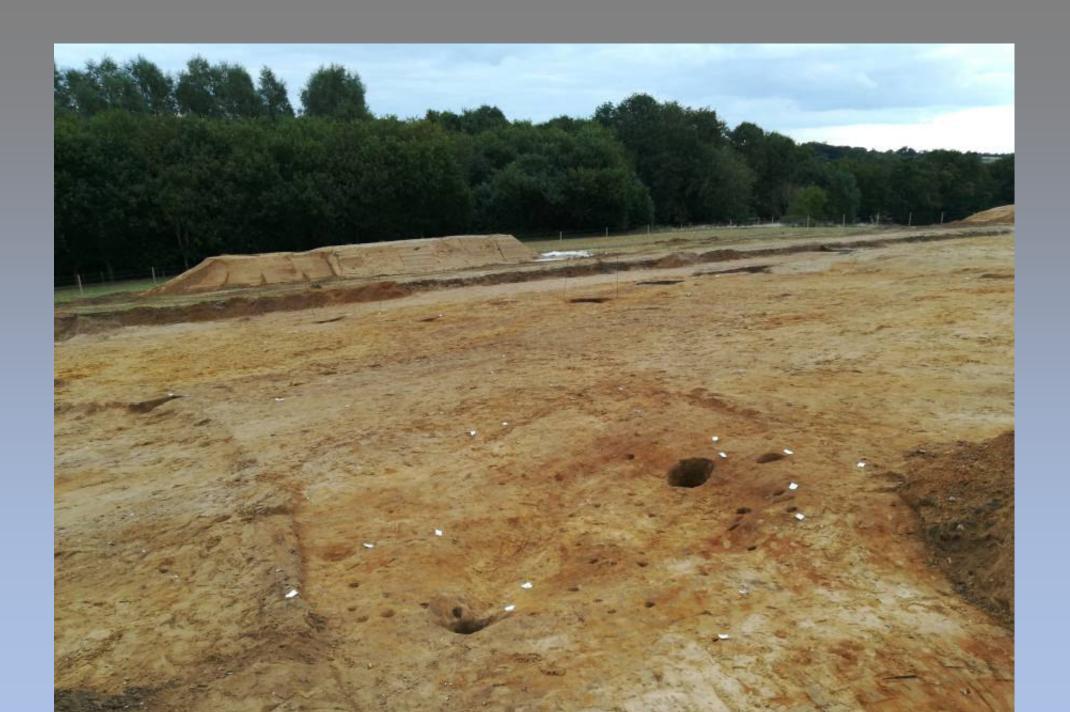

p> century (Claydon)
- Constantius Roman coin 4<sup>th</sup> century (Holly Lane, Little Bealings)
- 6. Anglo-Saxon girdle hanger 7<sup>th</sup>-8<sup>th</sup> century (Holly





# Finds from the Waldringfield area:

- Romano-British
  brooch
- William III silver sixpence
- Roman denarius

#### The Excavation

# When you realise...



...you left your trowel in the trench!!



### **Some Statistics**

Route length 37 km

Number of sites 60

Area of archaeological excavation 63 hectares

Number of archaeologists 235

Number of archaeological subcontractors 11

Likely number of samples taken 7,000































Iron Age pot in a pit, found near Newbourne













Above: National Mapping Programme Shottisham Below: National Mapping Programme Levington













































High to Later Medi eval

















































The End (so far)

Thank you for listening