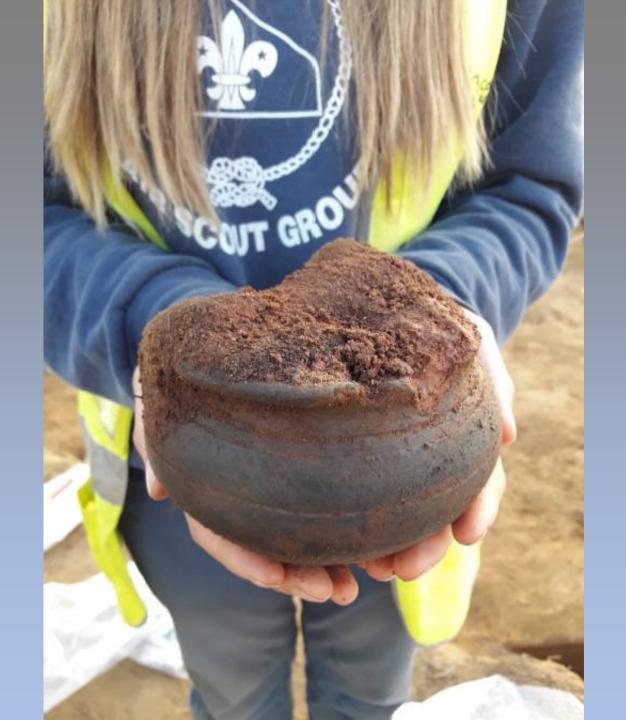

Iron Age pot in a pit, found near Newbourne

Above: National Mapping Programme Shottisham Below: National Mapping Programme Levington

High to Later Medi eval

The End (so far)

Thank you for listening