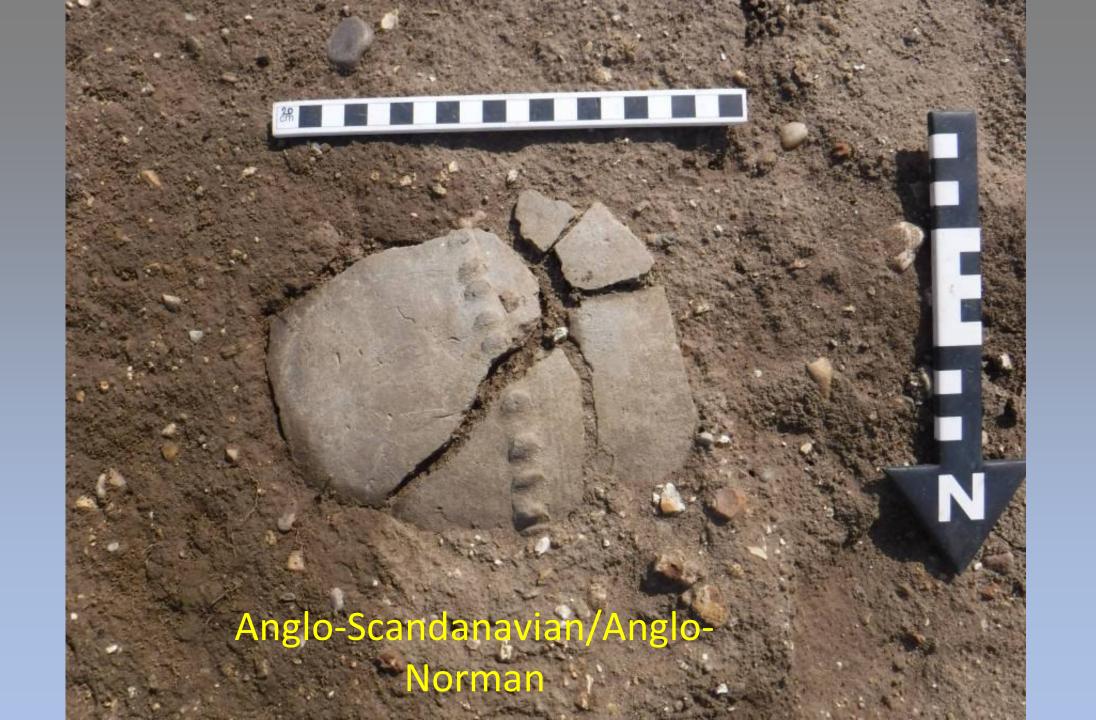

Iron Age pot in a pit, found near Newbourne

Above: National Mapping Programme Shottisham Below: National Mapping Programme Levington

High to Later Medi eval

The End (so far)

Thank you for listening