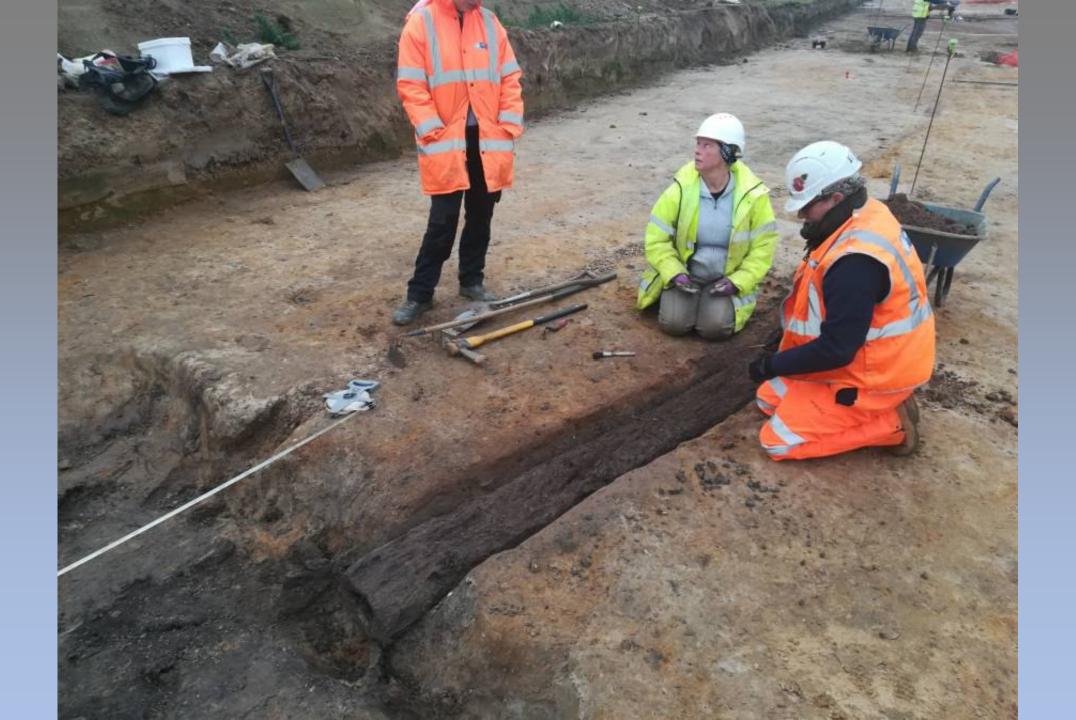

century (Holly Lane, Little Bealings)
- 6. Anglo-Saxon girdle hanger 7<sup>th</sup>-8<sup>th</sup> century (Holly





# Finds from the Waldringfield area:

- Romano-British
  brooch
- William III silver sixpence
- Roman denarius

#### The Excavation

# When you realise...



...you left your trowel in the trench!!



### **Some Statistics**

Route length 37 km

Number of sites 60

Area of archaeological excavation 63 hectares

Number of archaeologists 235

Number of archaeological subcontractors 11

Likely number of samples taken 7,000































Iron Age pot in a pit, found near Newbourne













Above: National Mapping Programme Shottisham Below: National Mapping Programme Levington













































High to Later Medi eval

















































The End (so far)

Thank you for listening