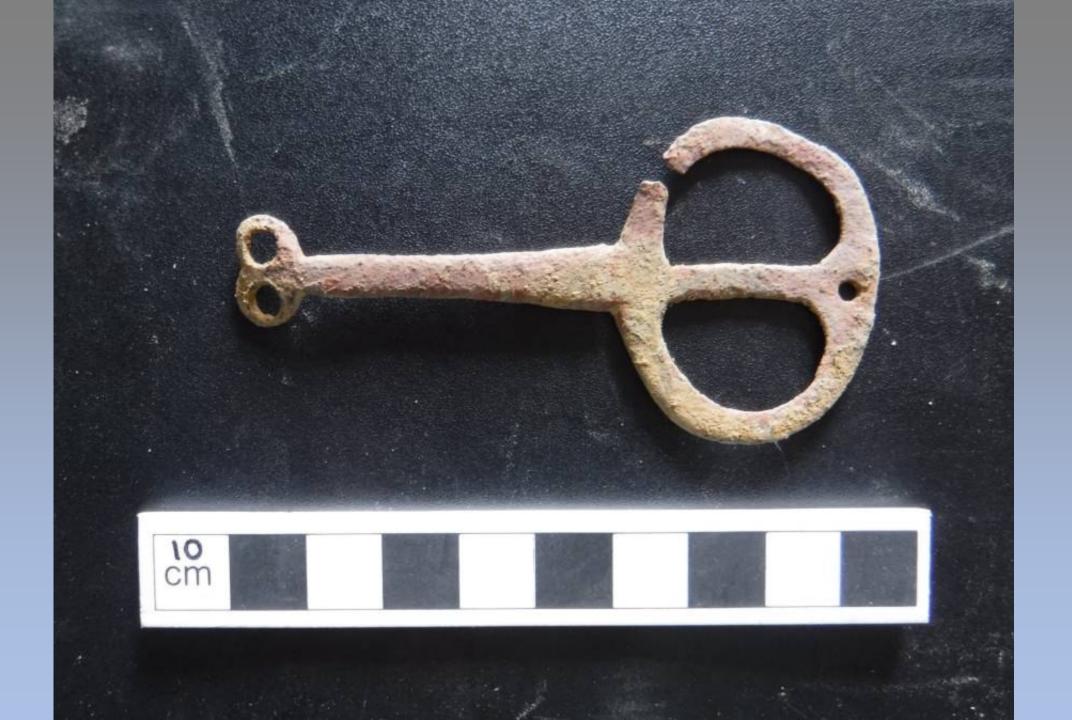

### The Metal Detection Survey

- Medieval merchant's seal stamp 14<sup>th</sup>-15<sup>th</sup> century (Bawdsey)
- Half silver penny short cross style 14<sup>th</sup> century (Kingston, Woodbridge)
- Crotal bell, 15<sup>th</sup> 16<sup>th</sup> century (Kingston, Woodbridge)
- Anglo-Scandanavian silver buckle 10<sup>th</sup>-11<sup>th</sup> century (Claydon)
- Constantius Roman coin 4<sup>th</sup> century (Holly Lane, Little Bealings)
- 6. Anglo-Saxon girdle hanger 7<sup>th</sup>-8<sup>th</sup> century (Holly