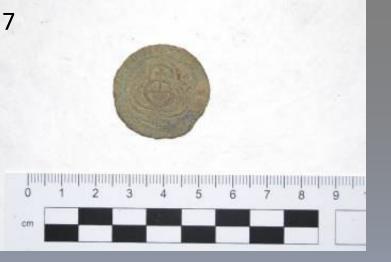

### The Metal Detection Survey

- Medieval merchant's seal stamp 14<sup>th</sup>-15<sup>th</sup> century (Bawdsey)
- Half silver penny short cross style 14<sup>th</sup> century (Kingston, Woodbridge)
- Crotal bell, 15<sup>th</sup> 16<sup>th</sup> century (Kingston, Woodbridge)
- Anglo-Scandanavian silver buckle 10<sup>th</sup>-11<sup>th</sup> century (Claydon)
- Constantius Roman coin 4<sup>th</sup> century (Holly Lane, Little Bealings)
- 6. Anglo-Saxon girdle hanger 7<sup>th</sup>-8<sup>th</sup> century (Holly