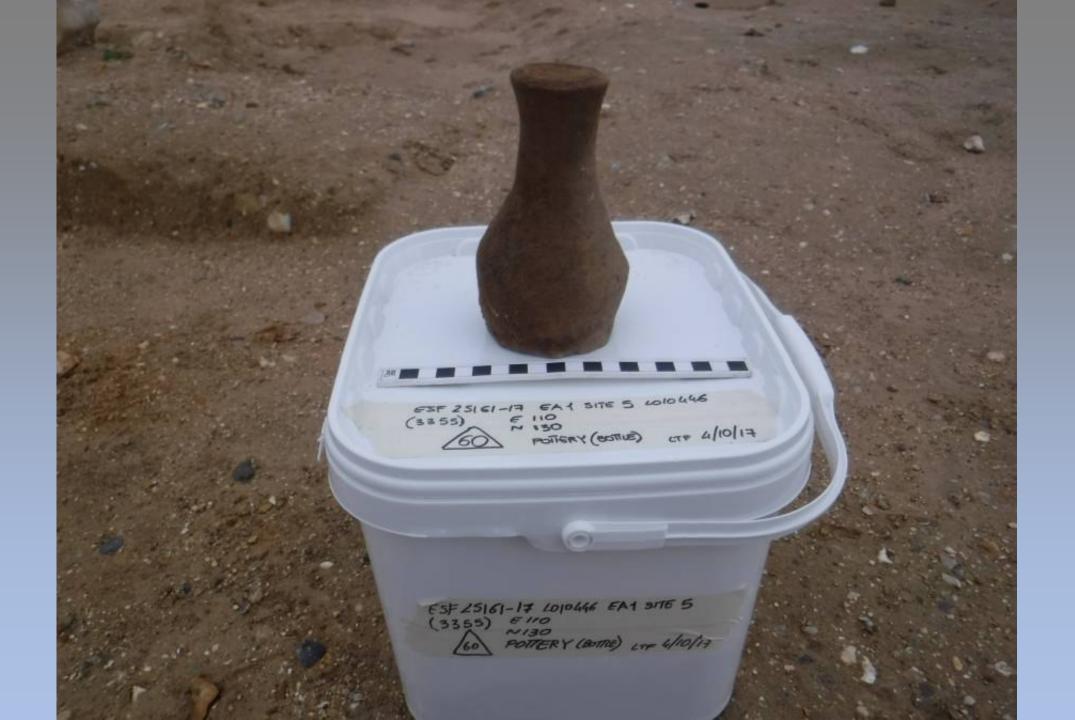

Iron Age pot in a pit, found near Newbourne

Above: National Mapping Programme Shottisham Below: National Mapping Programme Levington

High to Later Medi eval

The End (so far)

Thank you for listening