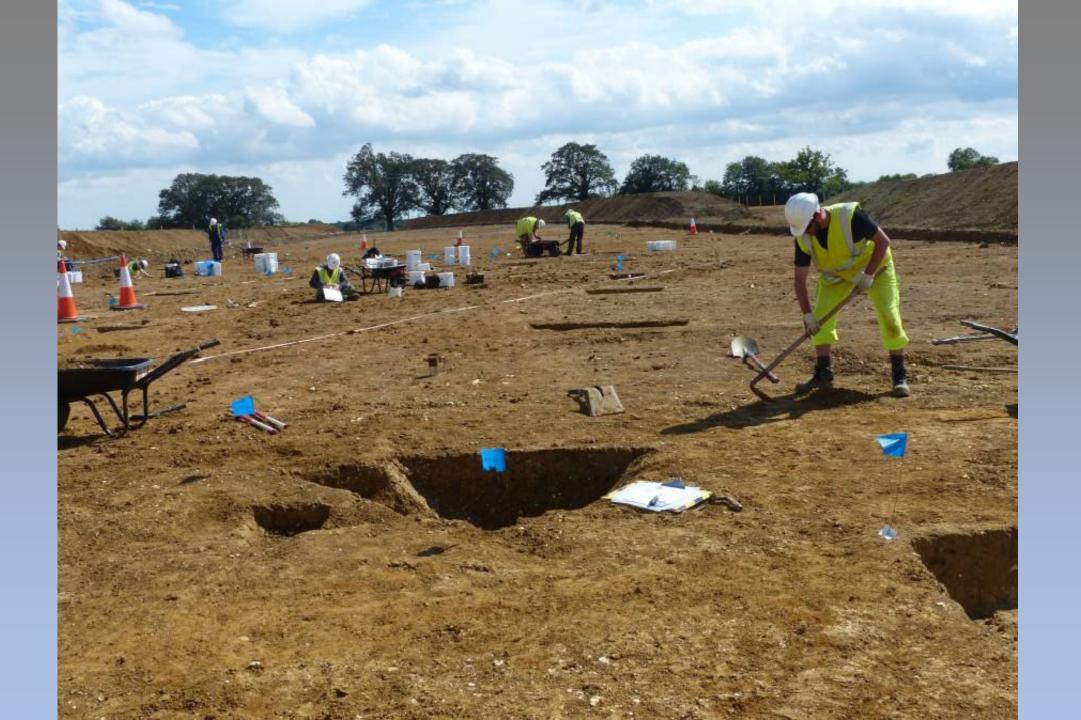

### **Some Statistics**

Route length 37 km

Number of sites 60

Area of archaeological excavation 63 hectares

Number of archaeologists 235

Number of archaeological subcontractors 11

Likely number of samples taken 7,000