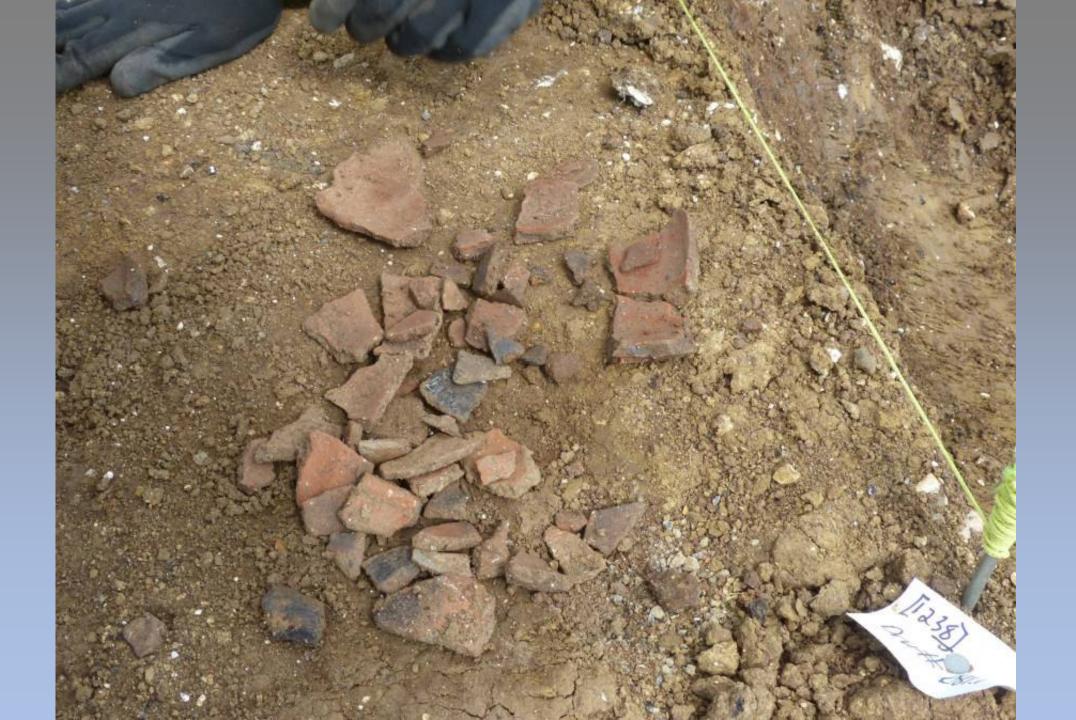

Iron Age pot in a pit, found near Newbourne

Above: National Mapping Programme Shottisham Below: National Mapping Programme Levington

High to Later Medi eval

The End (so far)

Thank you for listening