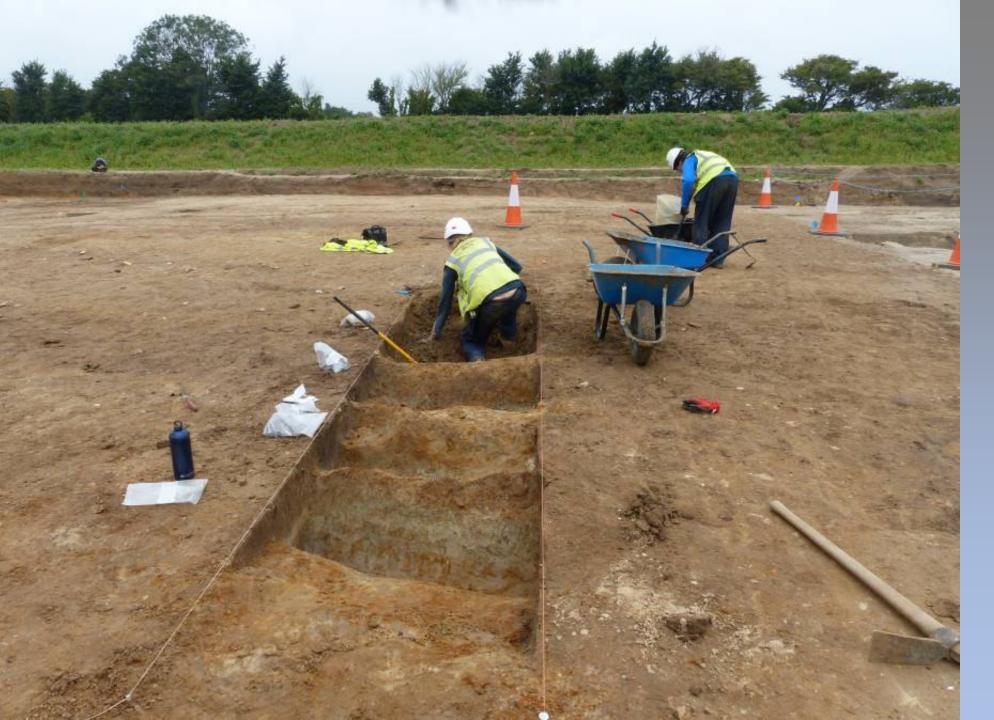

onstantius Roman coin 4<sup>th</sup> century (Holly Lane, Little Bealings)
- 6. Anglo-Saxon girdle hanger 7<sup>th</sup>-8<sup>th</sup> century (Holly





# Finds from the Waldringfield area:

- Romano-British
  brooch
- William III silver sixpence
- Roman denarius

#### The Excavation

# When you realise...



...you left your trowel in the trench!!



### **Some Statistics**

Route length 37 km

Number of sites 60

Area of archaeological excavation 63 hectares

Number of archaeologists 235

Number of archaeological subcontractors 11

Likely number of samples taken 7,000































Iron Age pot in a pit, found near Newbourne













Above: National Mapping Programme Shottisham Below: National Mapping Programme Levington













































High to Later Medi eval

















































The End (so far)

Thank you for listening