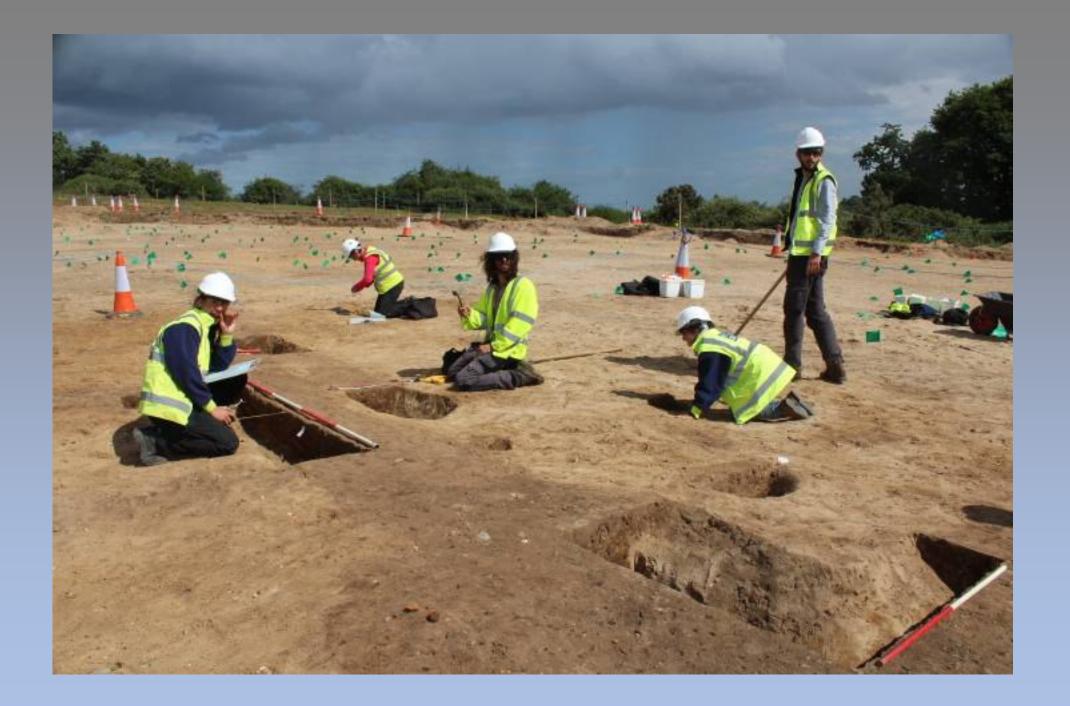

</sup> century (Claydon)
- Constantius Roman coin 4<sup>th</sup> century (Holly Lane, Little Bealings)
- 6. Anglo-Saxon girdle hanger 7<sup>th</sup>-8<sup>th</sup> century (Holly





# Finds from the Waldringfield area:

- Romano-British
  brooch
- William III silver sixpence
- Roman denarius

#### The Excavation

# When you realise...



...you left your trowel in the trench!!



### **Some Statistics**

Route length 37 km

Number of sites 60

Area of archaeological excavation 63 hectares

Number of archaeologists 235

Number of archaeological subcontractors 11

Likely number of samples taken 7,000































Iron Age pot in a pit, found near Newbourne













Above: National Mapping Programme Shottisham Below: National Mapping Programme Levington













































High to Later Medi eval

















































The End (so far)

Thank you for listening