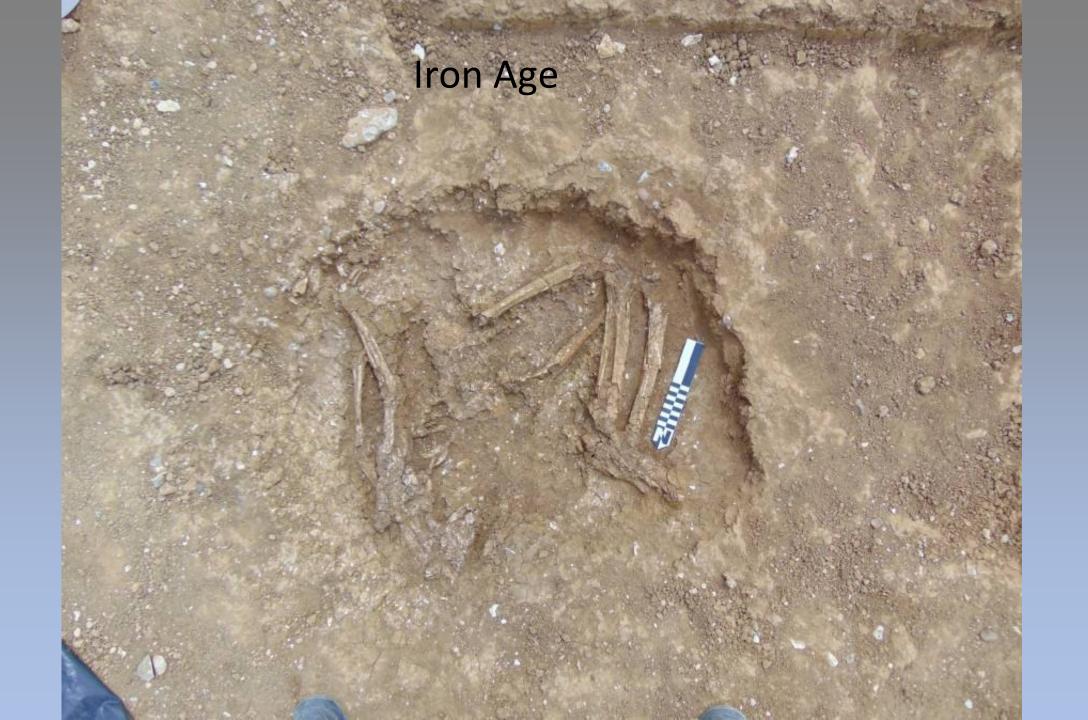

y (Kingston, Woodbridge)
- Crotal bell, 15<sup>th</sup> 16<sup>th</sup> century (Kingston, Woodbridge)
- Anglo-Scandanavian silver buckle 10<sup>th</sup>-11<sup>th</sup> century (Claydon)
- Constantius Roman coin 4<sup>th</sup> century (Holly Lane, Little Bealings)
- 6. Anglo-Saxon girdle hanger 7<sup>th</sup>-8<sup>th</sup> century (Holly





# Finds from the Waldringfield area:

- Romano-British
  brooch
- William III silver sixpence
- Roman denarius

#### The Excavation

# When you realise...



...you left your trowel in the trench!!



### **Some Statistics**

Route length 37 km

Number of sites 60

Area of archaeological excavation 63 hectares

Number of archaeologists 235

Number of archaeological subcontractors 11

Likely number of samples taken 7,000































Iron Age pot in a pit, found near Newbourne













Above: National Mapping Programme Shottisham Below: National Mapping Programme Levington













































High to Later Medi eval

















































The End (so far)

Thank you for listening