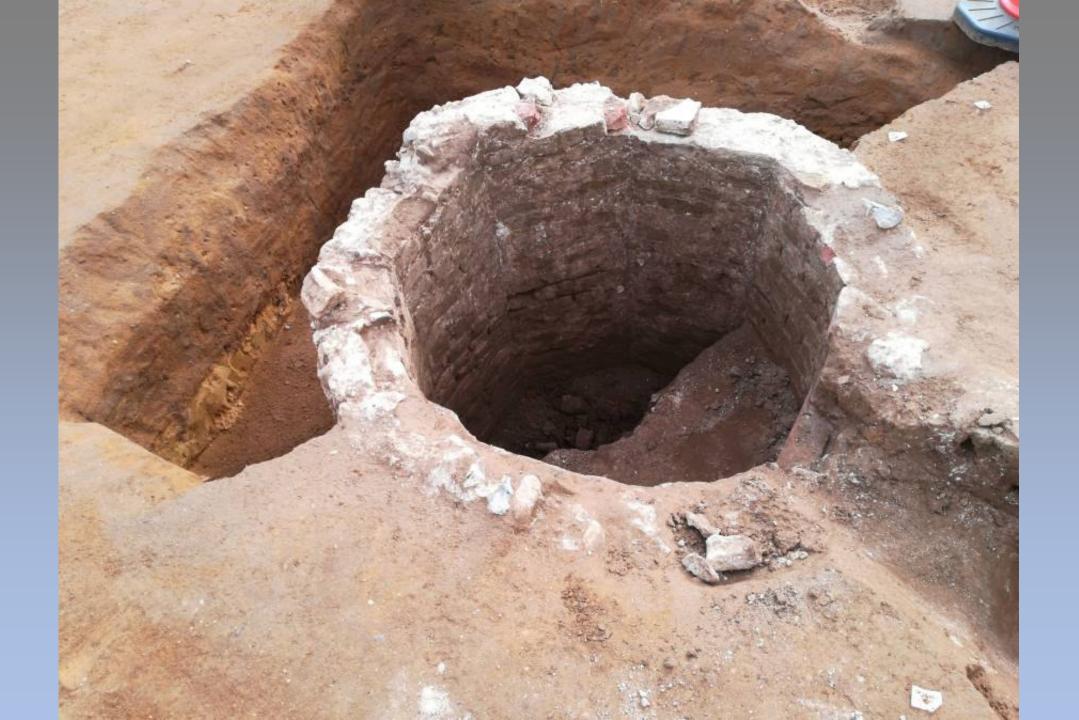

up> century (Holly Lane, Little Bealings)
- 6. Anglo-Saxon girdle hanger 7<sup>th</sup>-8<sup>th</sup> century (Holly





# Finds from the Waldringfield area:

- Romano-British
  brooch
- William III silver sixpence
- Roman denarius

#### The Excavation

# When you realise...



...you left your trowel in the trench!!



### **Some Statistics**

Route length 37 km

Number of sites 60

Area of archaeological excavation 63 hectares

Number of archaeologists 235

Number of archaeological subcontractors 11

Likely number of samples taken 7,000































Iron Age pot in a pit, found near Newbourne













Above: National Mapping Programme Shottisham Below: National Mapping Programme Levington













































High to Later Medi eval

















































The End (so far)

Thank you for listening