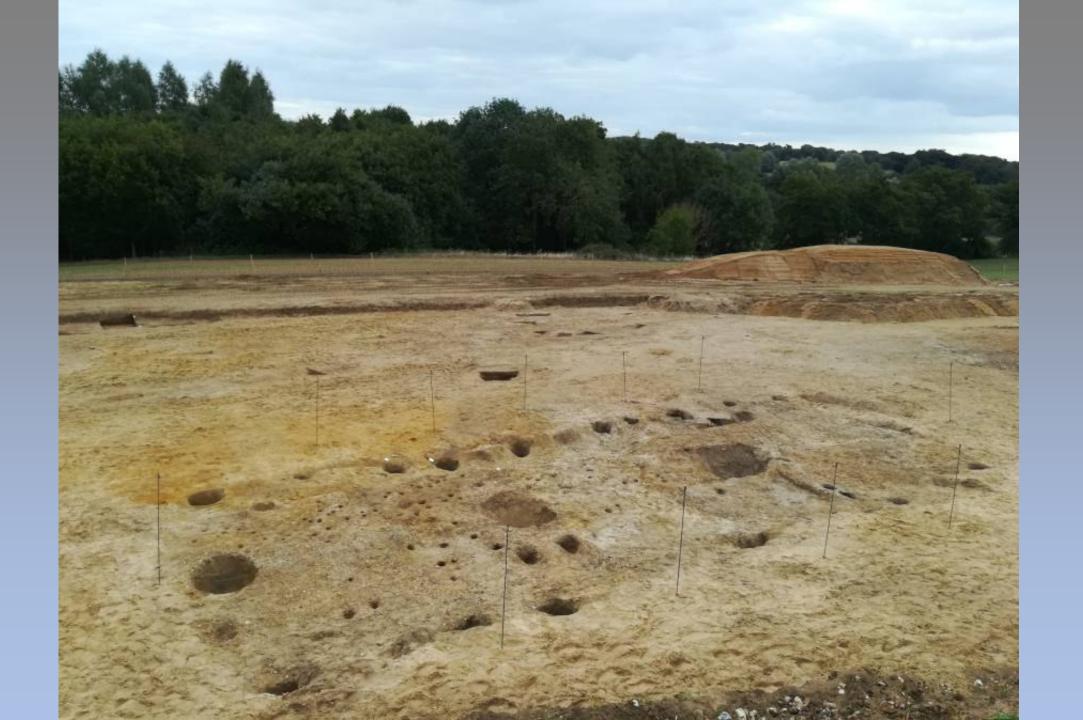

ry (Claydon)
- Constantius Roman coin 4<sup>th</sup> century (Holly Lane, Little Bealings)
- 6. Anglo-Saxon girdle hanger 7<sup>th</sup>-8<sup>th</sup> century (Holly





# Finds from the Waldringfield area:

- Romano-British
  brooch
- William III silver sixpence
- Roman denarius

#### The Excavation

# When you realise...



...you left your trowel in the trench!!



### **Some Statistics**

Route length 37 km

Number of sites 60

Area of archaeological excavation 63 hectares

Number of archaeologists 235

Number of archaeological subcontractors 11

Likely number of samples taken 7,000































Iron Age pot in a pit, found near Newbourne













Above: National Mapping Programme Shottisham Below: National Mapping Programme Levington













































High to Later Medi eval

















































The End (so far)

Thank you for listening