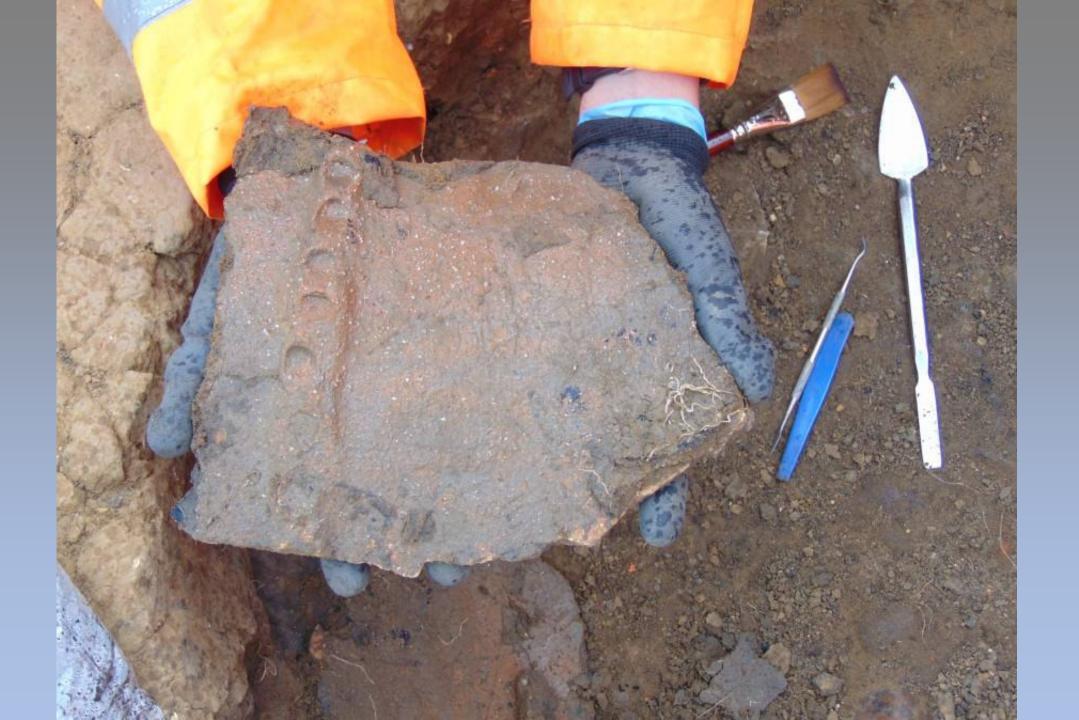

century (Kingston, Woodbridge)
- Crotal bell, 15<sup>th</sup> 16<sup>th</sup> century (Kingston, Woodbridge)
- Anglo-Scandanavian silver buckle 10<sup>th</sup>-11<sup>th</sup> century (Claydon)
- Constantius Roman coin 4<sup>th</sup> century (Holly Lane, Little Bealings)
- 6. Anglo-Saxon girdle hanger 7<sup>th</sup>-8<sup>th</sup> century (Holly





# Finds from the Waldringfield area:

- Romano-British
  brooch
- William III silver sixpence
- Roman denarius

#### The Excavation

# When you realise...



...you left your trowel in the trench!!



### **Some Statistics**

Route length 37 km

Number of sites 60

Area of archaeological excavation 63 hectares

Number of archaeologists 235

Number of archaeological subcontractors 11

Likely number of samples taken 7,000































Iron Age pot in a pit, found near Newbourne













Above: National Mapping Programme Shottisham Below: National Mapping Programme Levington













































High to Later Medi eval

















































The End (so far)

Thank you for listening