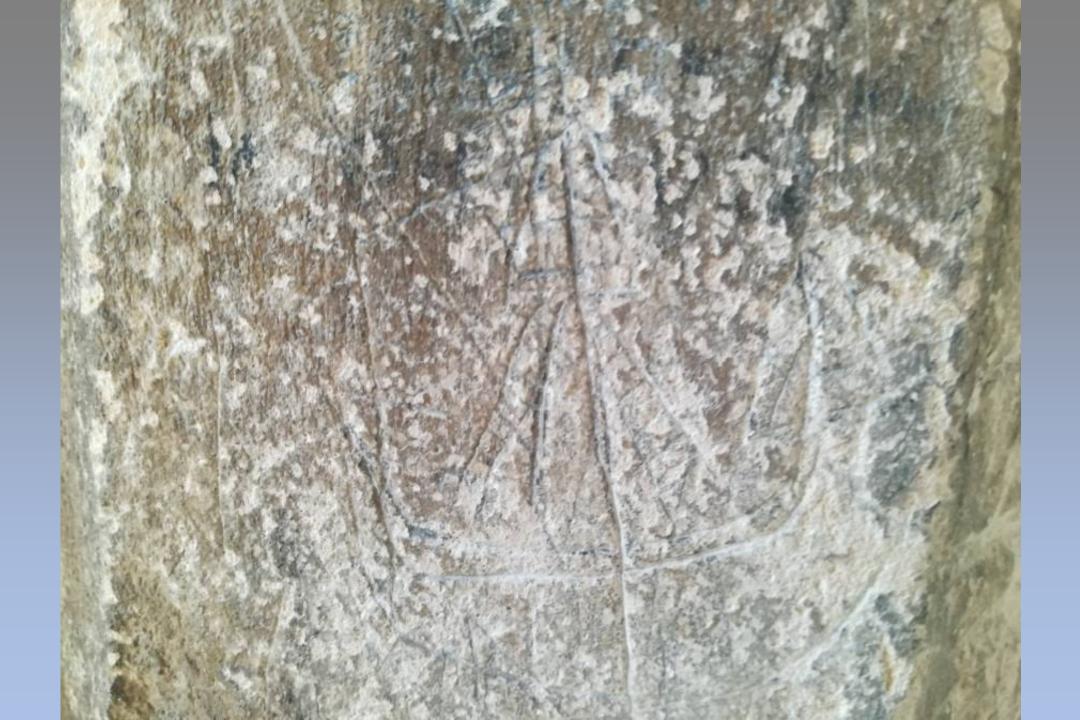

y (Holly Lane, Little Bealings)
- 6. Anglo-Saxon girdle hanger 7<sup>th</sup>-8<sup>th</sup> century (Holly





# Finds from the Waldringfield area:

- Romano-British
  brooch
- William III silver sixpence
- Roman denarius

#### The Excavation

# When you realise...



...you left your trowel in the trench!!



### **Some Statistics**

Route length 37 km

Number of sites 60

Area of archaeological excavation 63 hectares

Number of archaeologists 235

Number of archaeological subcontractors 11

Likely number of samples taken 7,000































Iron Age pot in a pit, found near Newbourne













Above: National Mapping Programme Shottisham Below: National Mapping Programme Levington













































High to Later Medi eval

















































The End (so far)

Thank you for listening