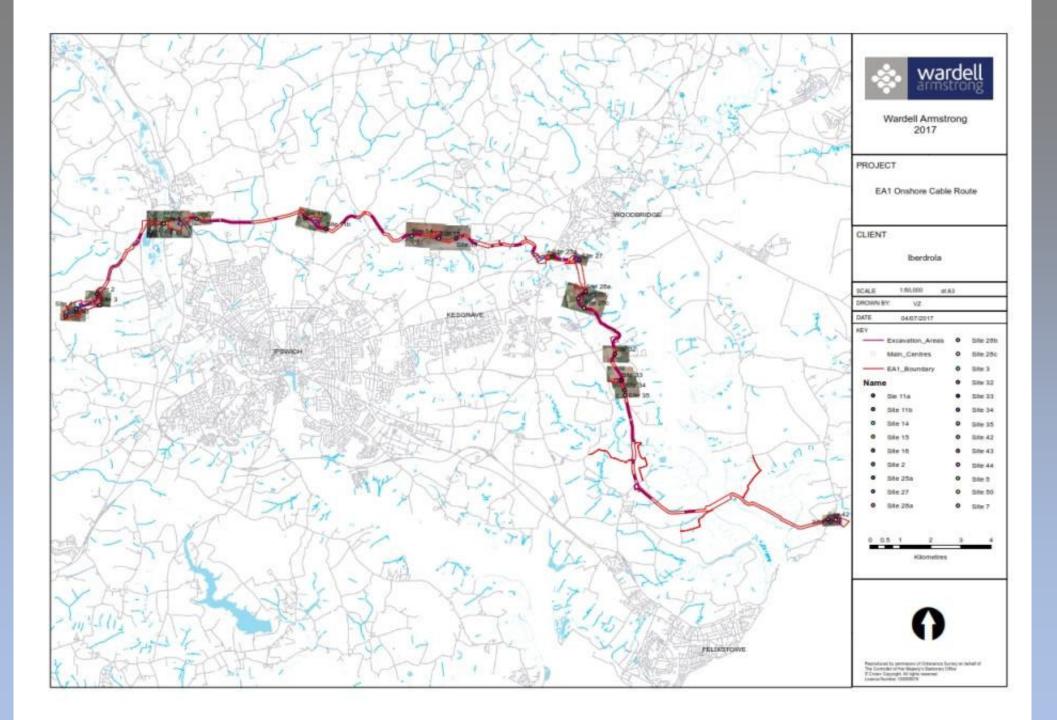

## The East Anglia One Cable Trench Construction Project

### **Some Statistics**

Route length 37 km

Number of sites 60

Area of archaeological excavation 63 hectares

Number of archaeologists 235

Number of archaeological subcontractors 11

Likely number of samples taken 7,000