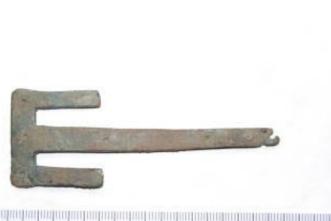

### The Metal Detection Survey

- Medieval merchant's seal stamp 14<sup>th</sup>-15<sup>th</sup> century (Bawdsey)
- Half silver penny short cross style 14<sup>th</sup> century (Kingston, Woodbridge)
- Crotal bell, 15<sup>th</sup> 16<sup>th</sup> century (Kingston, Woodbridge)
- Anglo-Scandanavian silver buckle 10<sup>th</sup>-11<sup>th</sup> century (Claydon)
- Constantius Roman coin 4<sup>th</sup> century (Holly Lane, Little Bealings)
- 6. Anglo-Saxon girdle hanger 7<sup>th</sup>-8<sup>th</sup> century (Holly