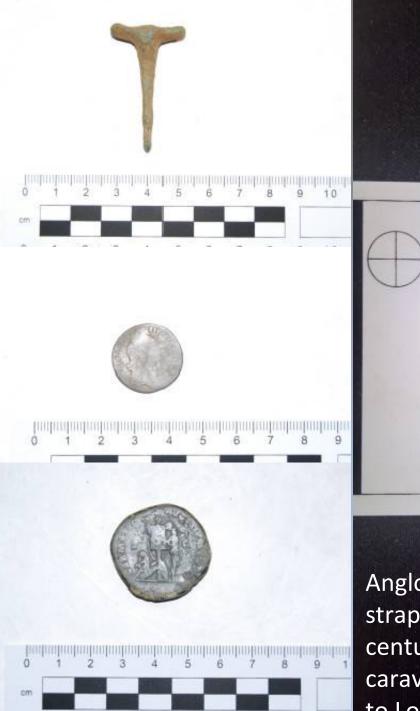

# Finds from the Waldringfield area:

- Romano-British
  brooch
- William III silver sixpence
- Roman denarius