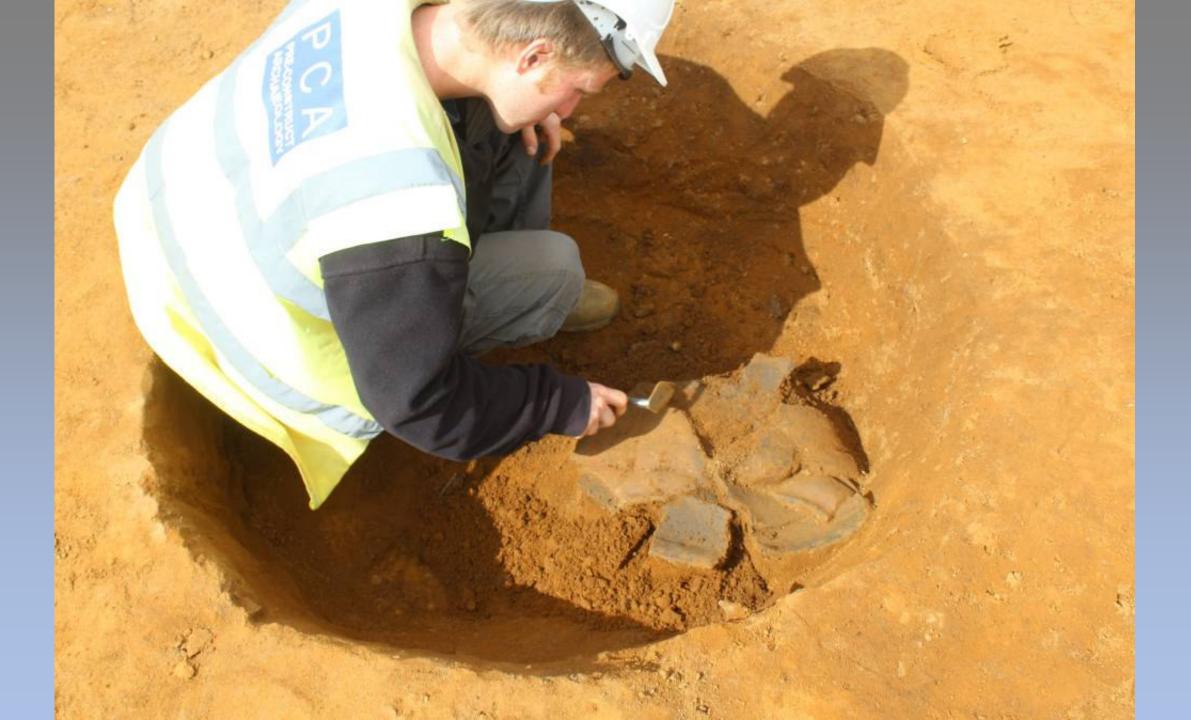

Iron Age pot in a pit, found near Newbourne

Above: National Mapping Programme Shottisham Below: National Mapping Programme Levington

High to Later Medi eval

The End (so far)

Thank you for listening