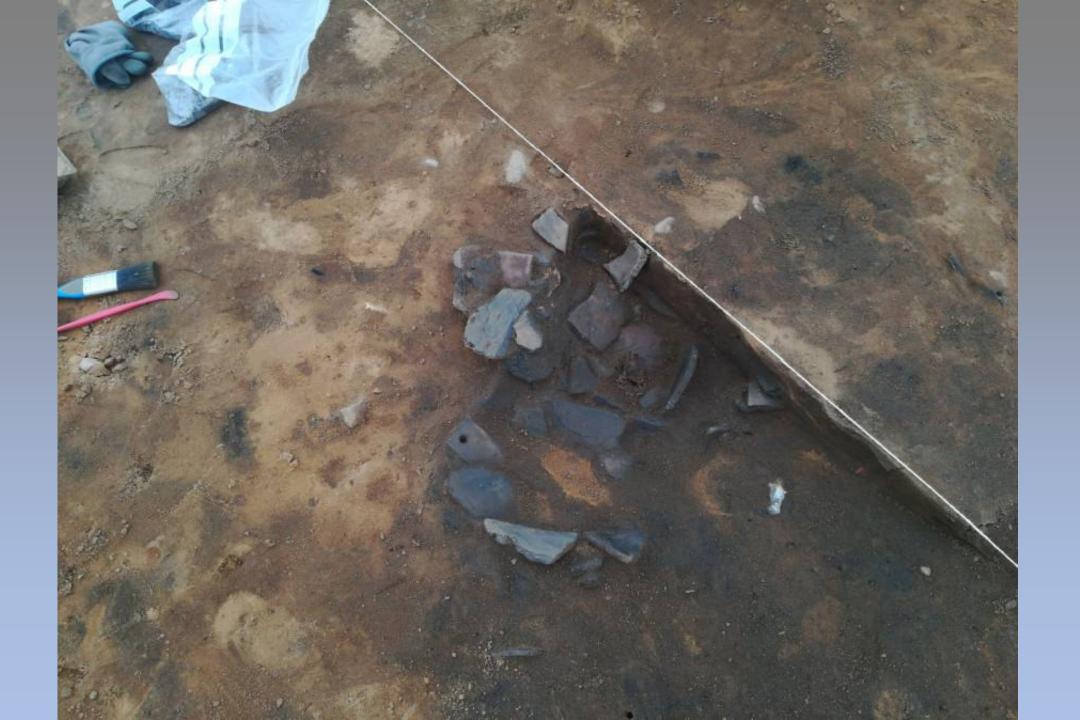

Iron Age pot in a pit, found near Newbourne

Above: National Mapping Programme Shottisham Below: National Mapping Programme Levington

High to Later Medi eval

The End (so far)

Thank you for listening