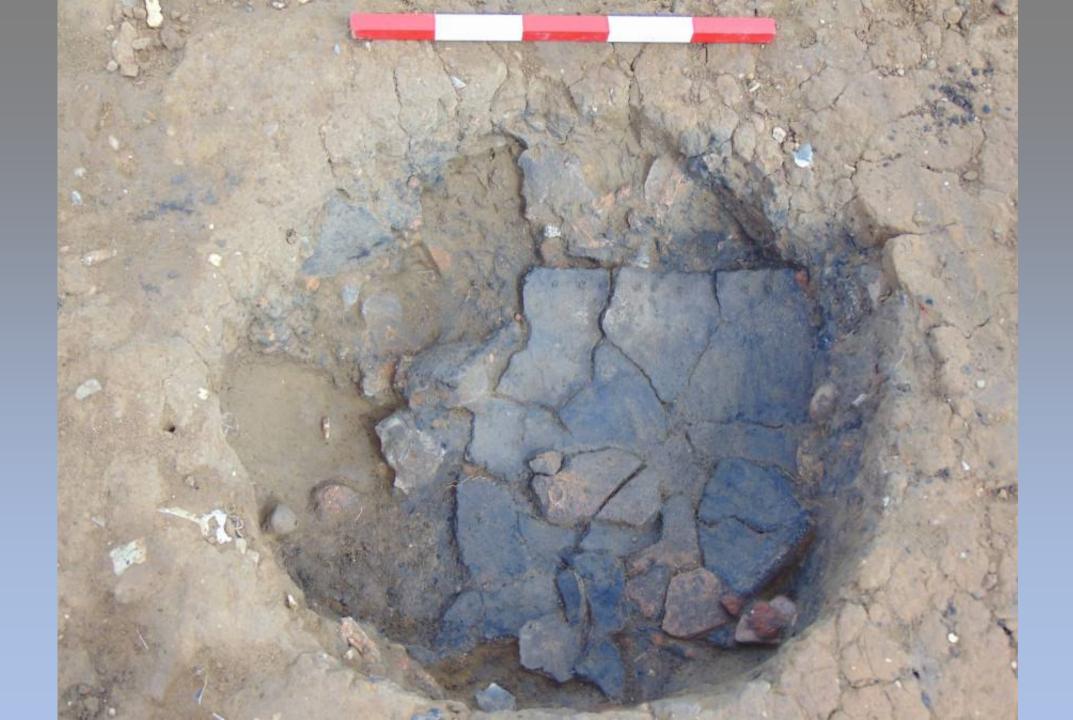

Iron Age pot in a pit, found near Newbourne

Above: National Mapping Programme Shottisham Below: National Mapping Programme Levington

High to Later Medi eval

The End (so far)

Thank you for listening