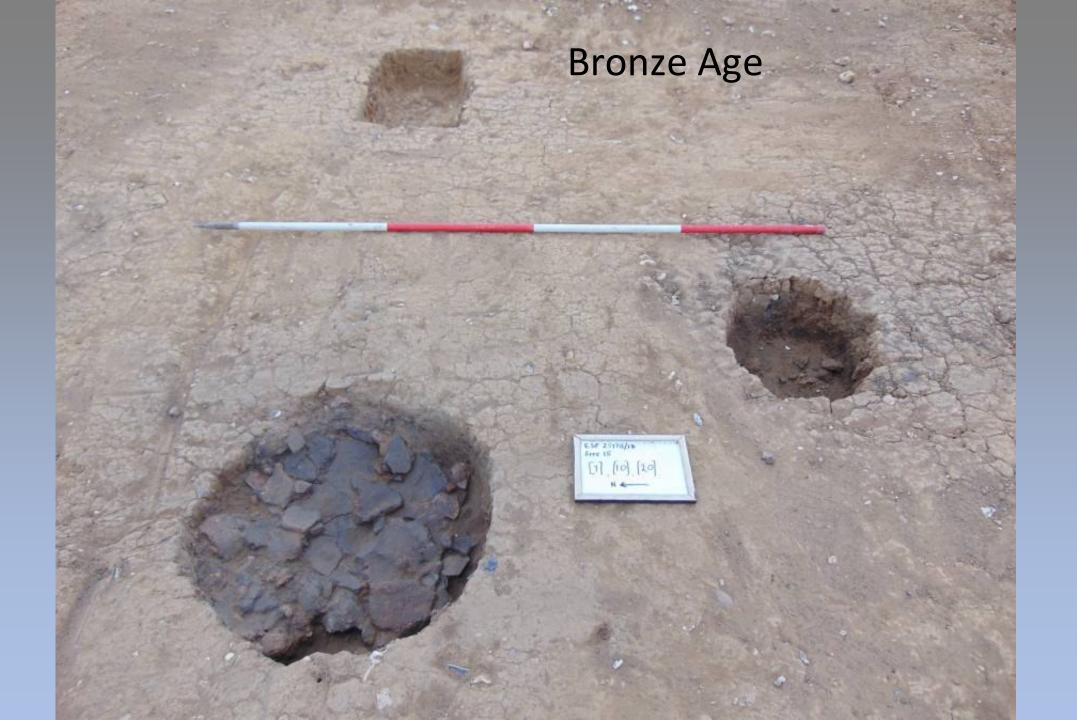

Iron Age pot in a pit, found near Newbourne

Above: National Mapping Programme Shottisham Below: National Mapping Programme Levington

High to Later Medi eval

The End (so far)

Thank you for listening