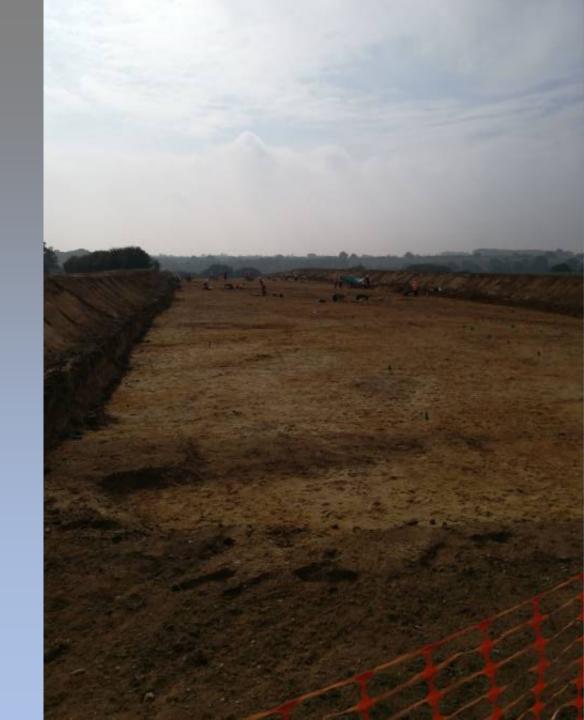

style 14<sup>th</sup> century (Kingston, Woodbridge)
- Crotal bell, 15<sup>th</sup> 16<sup>th</sup> century (Kingston, Woodbridge)
- Anglo-Scandanavian silver buckle 10<sup>th</sup>-11<sup>th</sup> century (Claydon)
- Constantius Roman coin 4<sup>th</sup> century (Holly Lane, Little Bealings)
- 6. Anglo-Saxon girdle hanger 7<sup>th</sup>-8<sup>th</sup> century (Holly





# Finds from the Waldringfield area:

- Romano-British
  brooch
- William III silver sixpence
- Roman denarius

#### The Excavation

# When you realise...



...you left your trowel in the trench!!



### **Some Statistics**

Route length 37 km

Number of sites 60

Area of archaeological excavation 63 hectares

Number of archaeologists 235

Number of archaeological subcontractors 11

Likely number of samples taken 7,000































Iron Age pot in a pit, found near Newbourne













Above: National Mapping Programme Shottisham Below: National Mapping Programme Levington













































High to Later Medi eval

















































The End (so far)

Thank you for listening