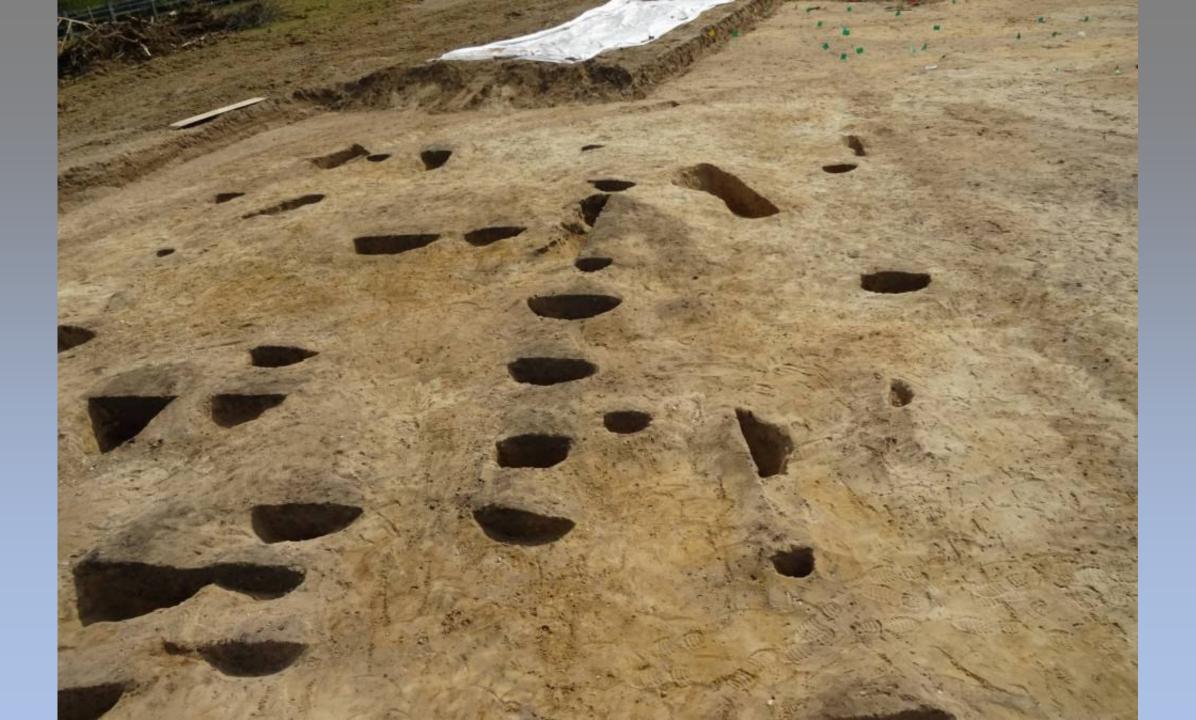

Claydon)
- Constantius Roman coin 4<sup>th</sup> century (Holly Lane, Little Bealings)
- 6. Anglo-Saxon girdle hanger 7<sup>th</sup>-8<sup>th</sup> century (Holly





# Finds from the Waldringfield area:

- Romano-British
  brooch
- William III silver sixpence
- Roman denarius

#### The Excavation

# When you realise...



...you left your trowel in the trench!!



### **Some Statistics**

Route length 37 km

Number of sites 60

Area of archaeological excavation 63 hectares

Number of archaeologists 235

Number of archaeological subcontractors 11

Likely number of samples taken 7,000































Iron Age pot in a pit, found near Newbourne













Above: National Mapping Programme Shottisham Below: National Mapping Programme Levington













































High to Later Medi eval

















































The End (so far)

Thank you for listening