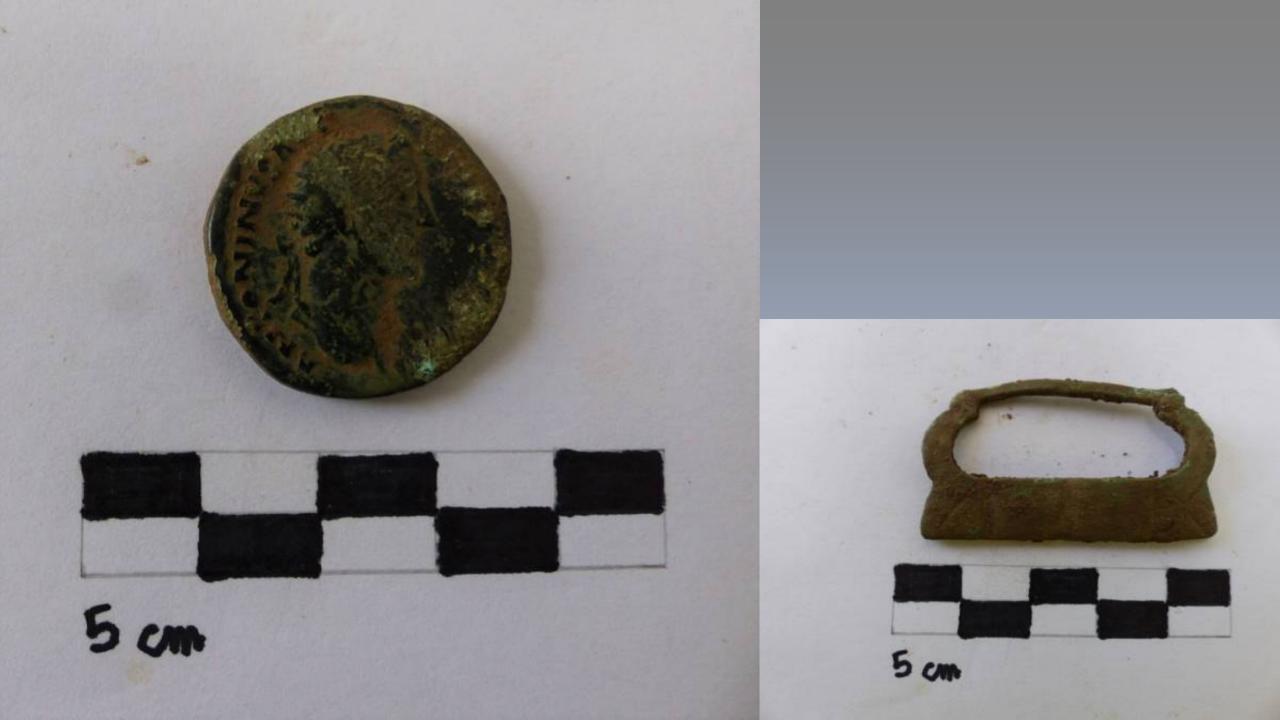

# Finds from the Waldringfield area:

- Romano-British
  brooch
- William III silver sixpence
- Roman denarius