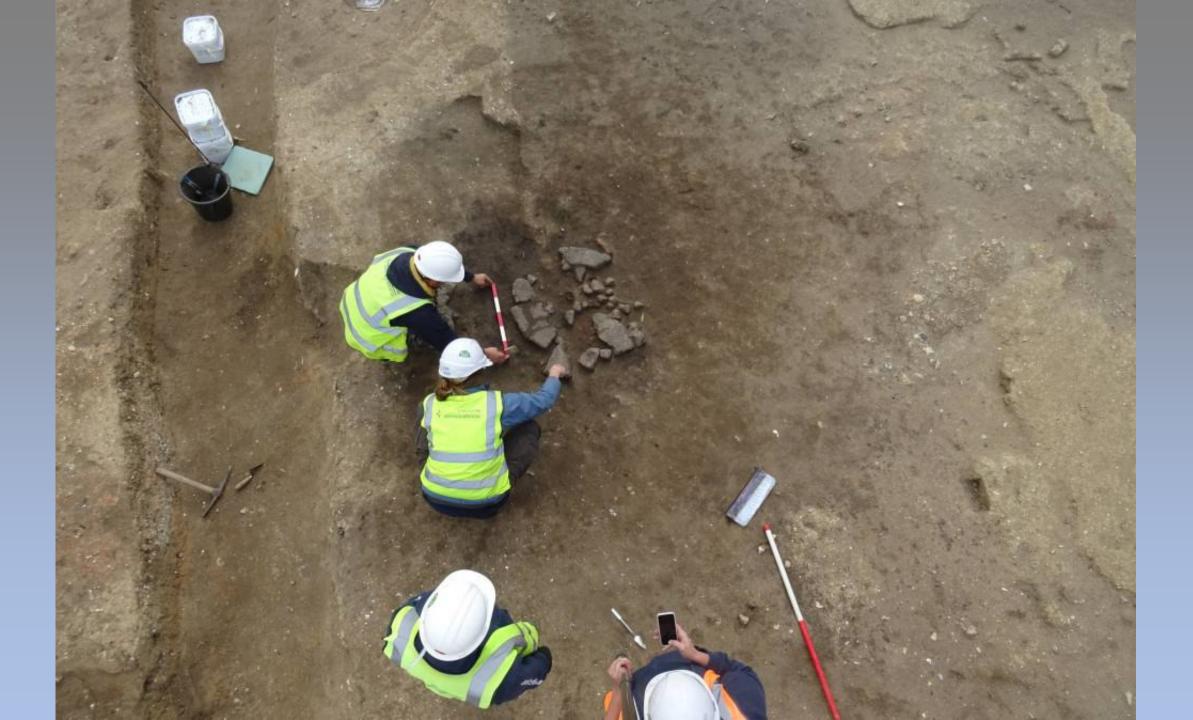

(Holly Lane, Little Bealings)
- 6. Anglo-Saxon girdle hanger 7<sup>th</sup>-8<sup>th</sup> century (Holly





# Finds from the Waldringfield area:

- Romano-British
  brooch
- William III silver sixpence
- Roman denarius

#### The Excavation

# When you realise...



...you left your trowel in the trench!!



### **Some Statistics**

Route length 37 km

Number of sites 60

Area of archaeological excavation 63 hectares

Number of archaeologists 235

Number of archaeological subcontractors 11

Likely number of samples taken 7,000































Iron Age pot in a pit, found near Newbourne













Above: National Mapping Programme Shottisham Below: National Mapping Programme Levington













































High to Later Medi eval

















































The End (so far)

Thank you for listening