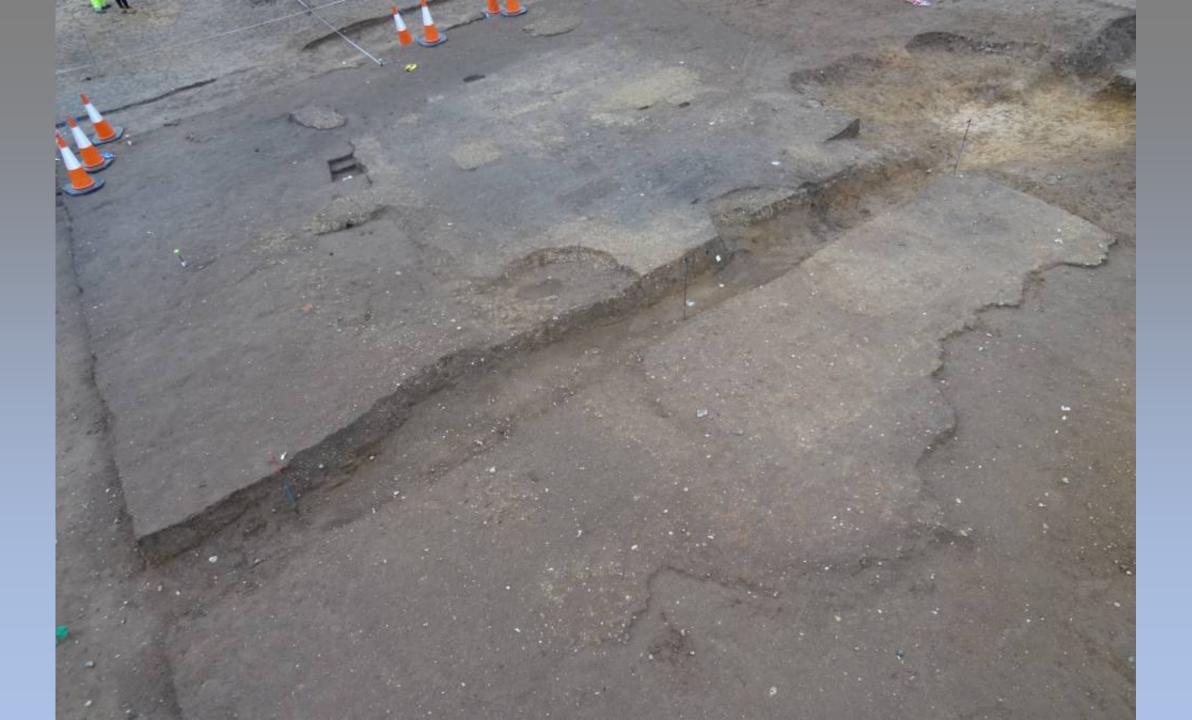

ly Lane, Little Bealings)
- 6. Anglo-Saxon girdle hanger 7<sup>th</sup>-8<sup>th</sup> century (Holly





# Finds from the Waldringfield area:

- Romano-British
  brooch
- William III silver sixpence
- Roman denarius

#### The Excavation

# When you realise...



...you left your trowel in the trench!!



### **Some Statistics**

Route length 37 km

Number of sites 60

Area of archaeological excavation 63 hectares

Number of archaeologists 235

Number of archaeological subcontractors 11

Likely number of samples taken 7,000































Iron Age pot in a pit, found near Newbourne













Above: National Mapping Programme Shottisham Below: National Mapping Programme Levington













































High to Later Medi eval

















































The End (so far)

Thank you for listening