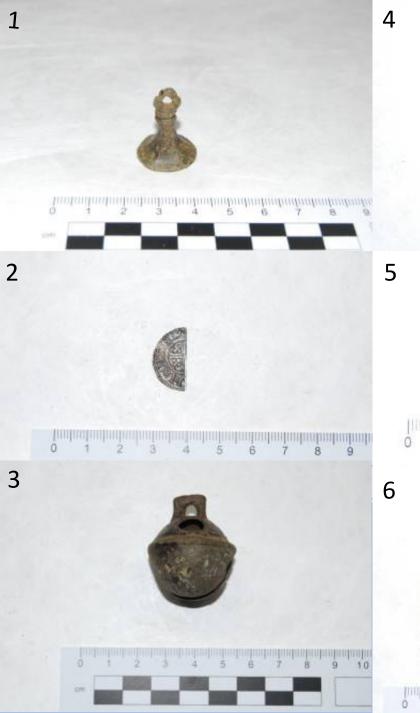

### The Metal Detection Survey

- Medieval merchant's seal stamp 14<sup>th</sup>-15<sup>th</sup> century (Bawdsey)
- Half silver penny short cross style 14<sup>th</sup> century (Kingston, Woodbridge)
- Crotal bell, 15<sup>th</sup> 16<sup>th</sup> century (Kingston, Woodbridge)
- Anglo-Scandanavian silver buckle 10<sup>th</sup>-11<sup>th</sup> century (Claydon)
- Constantius Roman coin 4<sup>th</sup> century (Holly Lane, Little Bealings)
- 6. Anglo-Saxon girdle hanger 7<sup>th</sup>-8<sup>th</sup> century (Holly