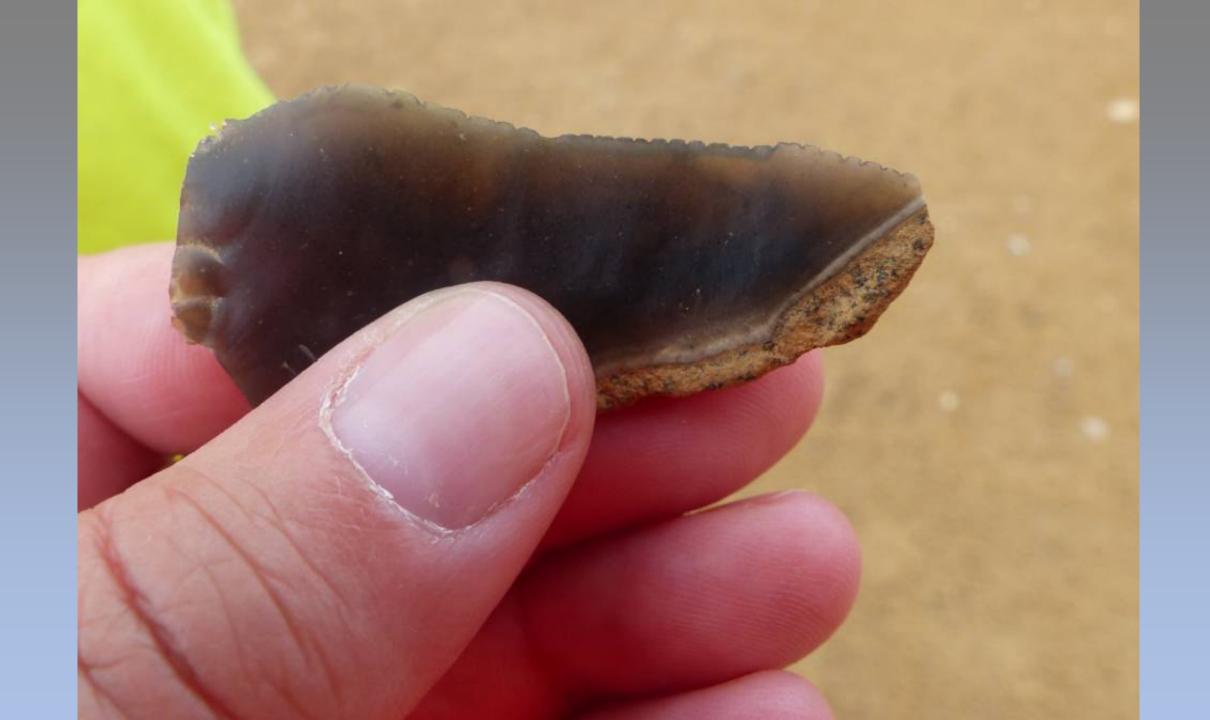

### The Metal Detection Survey

- Medieval merchant's seal stamp 14<sup>th</sup>-15<sup>th</sup> century (Bawdsey)
- Half silver penny short cross style 14<sup>th</sup> century (Kingston, Woodbridge)
- Crotal bell, 15<sup>th</sup> 16<sup>th</sup> century (Kingston, Woodbridge)
- Anglo-Scandanavian silver buckle 10<sup>th</sup>-11<sup>th</sup> century (Claydon)
- Constantius Roman coin 4<sup>th</sup> century (Holly Lane, Little Bealings)
- 6. Anglo-Saxon girdle hanger 7<sup>th</sup>-8<sup>th</sup> century (Holly